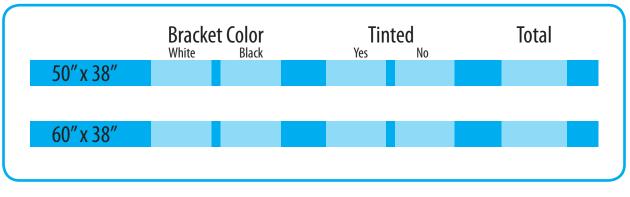

## **Poly-Awns**

Your window and door awning solution. Keep yourself dry in a cost effective manner. A simple, elegant design that ads visual appeal to your home or business.

|           | Stay Dry         | Materials:  | Bracket: ADC12 Aluminum Alloy<br>Sheet: Transparent Polycarbonate<br>(impact & UV resistant)<br>Vinyl: Rubber Strips for Sealing<br>Profile: Aluminum alloy, with front<br>and back |                           |
|-----------|------------------|-------------|-------------------------------------------------------------------------------------------------------------------------------------------------------------------------------------|---------------------------|
|           | Impact Resistant | 2           |                                                                                                                                                                                     |                           |
| UV<br>99% | UV Protection    | Dimensions: | <u>Small</u><br>50″ x 38″                                                                                                                                                           | <u>Large</u><br>60‴ x 38″ |
|           |                  | Colors:     | Brackets: Black or White<br>Sheet: Clear or Charcoal                                                                                                                                |                           |
|           | Cost Effective   | Load:       | The brackets are rated up to 50lbs.<br>Stability of mount depends on install                                                                                                        |                           |