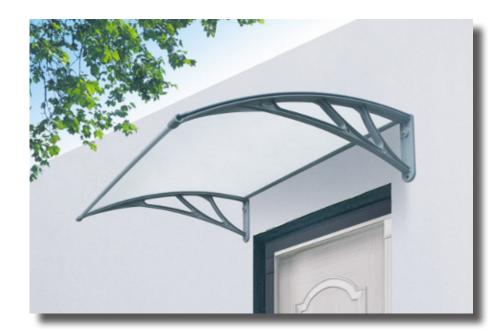

## **Poly-Awns**

Your window and door awning solution. Keep yourself dry in a cost effective manner. A simple, elegant design that ads visual appeal to your home or business.

|           | Stay Dry         | Materials:  | Bracket: ADC12 Aluminum Alloy<br>Sheet: Transparent Polycarbonate<br>(impact & UV resistant)<br>Vinyl: Rubber Strips for Sealing<br>Profile: Aluminum alloy, with front<br>and back |                           |
|-----------|------------------|-------------|-------------------------------------------------------------------------------------------------------------------------------------------------------------------------------------|---------------------------|
|           | Impact Resistant | 2           |                                                                                                                                                                                     |                           |
| UV<br>99% | UV Protection    | Dimensions: | <u>Small</u><br>50″ x 38″                                                                                                                                                           | <u>Large</u><br>60‴ x 38″ |
|           |                  | Colors:     | Brackets: Black or White<br>Sheet: Clear or Charcoal                                                                                                                                |                           |
|           | Cost Effective   | Load:       | The brackets are rated up to 50lbs.<br>Stability of mount depends on install                                                                                                        |                           |