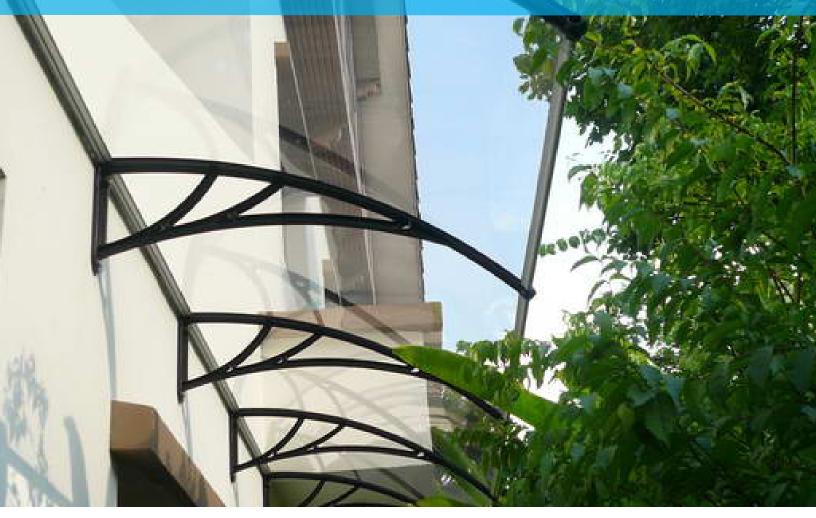

## **Poly-Awns**

Your window and door awning solution. Keep yourself dry in a cost effective manner. A simple, elegant design that ads visual appeal to your home or business.

|           | Stay Dry         | Materials:  | Bracket: ADC12 Aluminum Alloy<br>Sheet: Transparent Polycarbonate<br>(impact & UV resistant)<br>Vinyl: Rubber Strips for Sealing<br>Profile: Aluminum alloy, with front<br>and back |                           |
|-----------|------------------|-------------|-------------------------------------------------------------------------------------------------------------------------------------------------------------------------------------|---------------------------|
|           | Impact Resistant | 2           |                                                                                                                                                                                     |                           |
| UV<br>99% | UV Protection    | Dimensions: | <u>Small</u><br>50″ x 38″                                                                                                                                                           | <u>Large</u><br>60‴ x 38″ |
|           |                  | Colors:     | Brackets: Black or White<br>Sheet: Clear or Charcoal                                                                                                                                |                           |
|           | Cost Effective   | Load:       | The brackets are rated up to 50lbs.<br>Stability of mount depends on install                                                                                                        |                           |