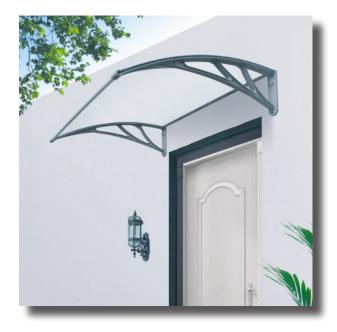

## **Poly-Awns**

Your window and door awning solution. Keep yourself dry in a cost effective manner. A simple, elegant design that ads visual appeal to your home or business.

|           | Stay Dry         | Materials:  | Bracket: ADC12 Aluminum Alloy<br>Sheet: Transparent Polycarbonate<br>(impact & UV resistant)<br>Vinyl: Rubber Strips for Sealing<br>Profile: Aluminum alloy, with front<br>and back |                           |
|-----------|------------------|-------------|-------------------------------------------------------------------------------------------------------------------------------------------------------------------------------------|---------------------------|
|           | Impact Resistant | 2           |                                                                                                                                                                                     |                           |
| UV<br>99% | UV Protection    | Dimensions: | <u>Small</u><br>50″ x 38″                                                                                                                                                           | <u>Large</u><br>60‴ x 38″ |
|           |                  | Colors:     | Brackets: Black or White<br>Sheet: Clear or Charcoal                                                                                                                                |                           |
|           | Cost Effective   | Load:       | The brackets are rated up to 50lbs.<br>Stability of mount depends on install                                                                                                        |                           |