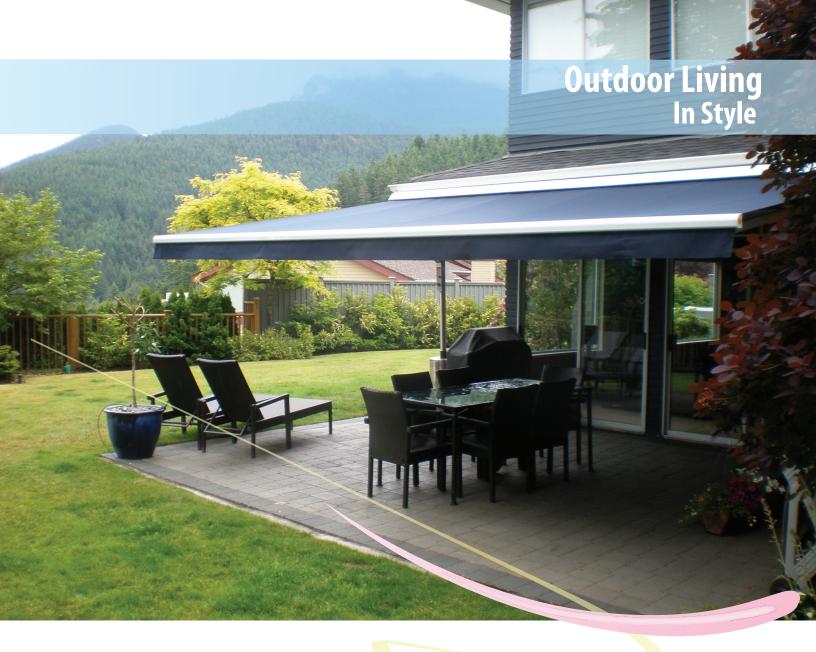

# Awnings

Awnings are perfect for improving both the appearance and functionality of your home or business. They offer great protection from both the rain and sun.

### **Key Features & Benefits**

- ★ Shade
- ★ UV Protection
- ★ Rain Protection
- ★ Heat Reduction

## **Energy Savings**

Studies have shown that an awnings can reduce indoor temperature by as much as 8° and reduce heat loss by 12°.