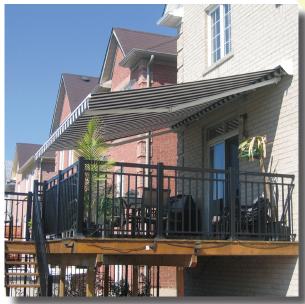

### **Available Styles**

- ★ Basic
- ★ Drop Arm (Windows)
- ★ Semi-Casette
- ★ Casette
- ★ Vertical Drop Shade
- ★ Extenda

## Fabric Options

A rich selection of designer fabrics is available in a variety of patterns and colors. We only use 100% solution-dyed acrylic fabrics which is a proven choice in the European awning industry.