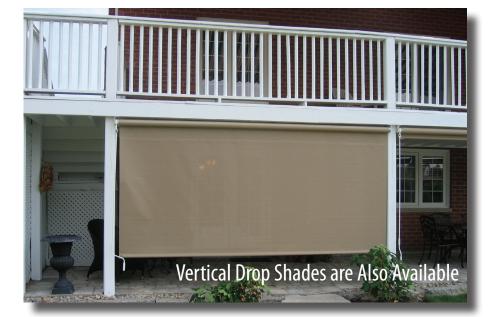

### **Available Styles**

- ★ Basic
- ★ Drop Arm (Windows)
- ★ Semi-Casette
- ★ Casette
- ★ Vertical Drop Shade
- ★ Extenda