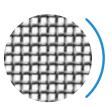

#### Mesh Infill

Stainless Steel grade 316, wire dia 0.8mm (marine grade, high corrosion resistance)
Powder coated in special formula 'Mesh Black' or 'Clear Coat'