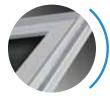

#### Aluminum Framing System

- Extruded using 6063-T5 grade aluminum (high strength and corrosion resistance)
  International patented framing system design
- Powder Coating in various colours