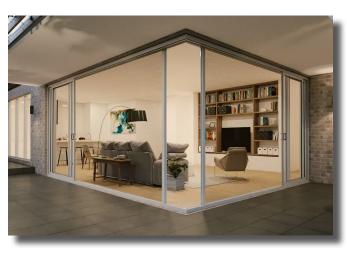

# **A View Towards Excellence**

**New Flush Handle** 

VistaView Horizon sets the gold standard in retractable screens for large openings. A single housing can span a 20' opening while double units can screen areas 40' wide! This is the next innovation in screen technology.

## **Finish Options**

Black

White

**Bifold Doors** 

**Multi Sliding Doors** 

**Corner Openings** 

All Door Types - Interior and Exterior

### **Additional Features**

- ★ 40'Wide with a Double Span
- ★ No Visible Fasteners
- ★ Spring Tension can be Easily Adjusted
- Compact High Capacity 100mm Housing
- ★ No Cables, Pullies or Pleats