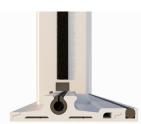

#### Low Profile Track

At only 1/2" tall, the lower track blends seamlessly into every application, it's designed for simple installation, creating a smooth transition.