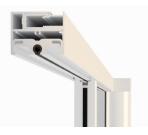

#### **Floating Track**

Our unique floating upper track is concealed by an integrated fascia, has no visible fasteners and provides automatic compensation across the entire opening.