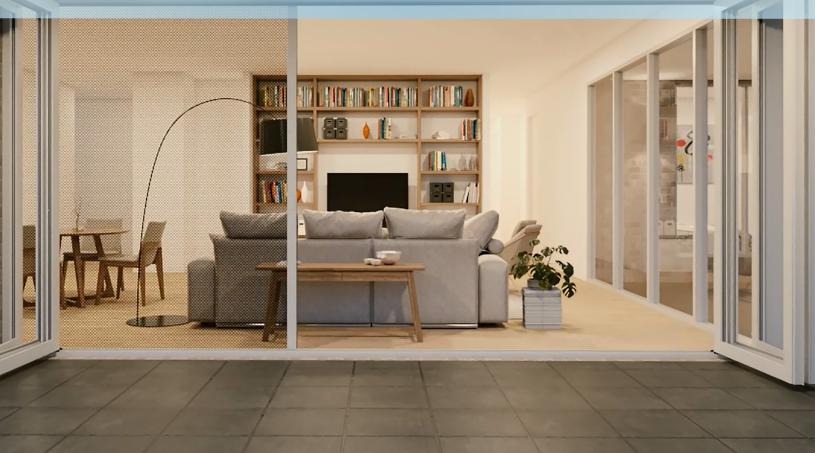

# **A View Towards Excellence**

**New Flush Handle** 

VistaView Horizon sets the gold standard in retractable screens for large openings. A single housing can span a 20' opening while double units can screen areas 40' wide! This is the next innovation in screen technology.

## **Finish Options**

Black

White

**Bifold Doors** 

**Multi Sliding Doors** 

**Corner Openings** 

All Door Types - Interior and Exterior

### **Additional Features**

- ★ 40'Wide with a Double Span
- ★ No Visible Fasteners
- ★ Spring Tension can be Easily Adjusted
- Compact High Capacity 100mm Housing
- ★ No Cables, Pullies or Pleats