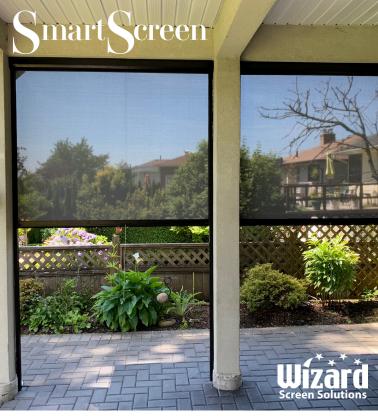

**SmartScreen** is a versatile, manual pull-down screen suitable for windows, patio openings, and garage doors. With various mesh offerings, it can effectively control bugs, provides UV protection, and enhance privacy.

# Expand your living space with our **SmartScreen.**

## **Applications**

- Patios
- Decks
- Pergolas
- Balconies
- Garages
- Pool Enclosures
- Restaurants