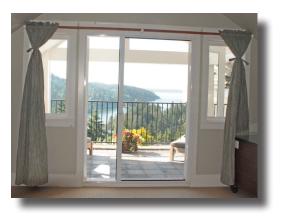

The only Retractable Screen Solution for double doors that truly gives you a BetterView. BetterView is the first single-pull screen specifically designed for French doors! An Auto-Stop No Slam Back feature makes this screen solution the most user and pet friendly option on the market.

## Benefits

- ✓ No post in the middle provides a better view.
- ✓ Slide'n Stop in any position. Easy to use!
- ✓ The most pet friendly retractable screen on the market.
- ✓ No slam back! Automatically stops when you let go.