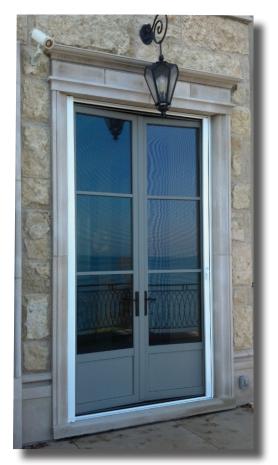

The only Retractable Screen Solution for double doors that truly gives you a BetterView. BetterView is the first single-pull screen specifically designed for French doors! An Auto-Stop No Slam Back feature makes this screen solution the most user and pet friendly option on the market.

## **Key Features**

- ★ Single Pull on Double Wide Openings
- **★** Auto-Stop
- **★** Captured Edge
- ★ Custom Built for a Perfect Fit