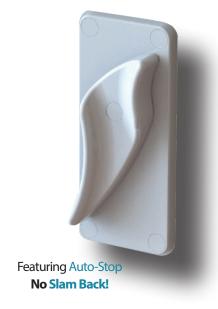

## **Key Features**

- ★ Single Pull on Double Wide Openings
- **★** Auto-Stop
- **★** Captured Edge
- ★ Custom Built for a Perfect Fit

## Benefits

- ✓ No post in the middle provides a better view.
- ✓ Slide'n Stop in any position. Easy to use!
- ✓ The most pet friendly retractable screen on the market.
- ✓ No slam back! Automatically stops when you let go.