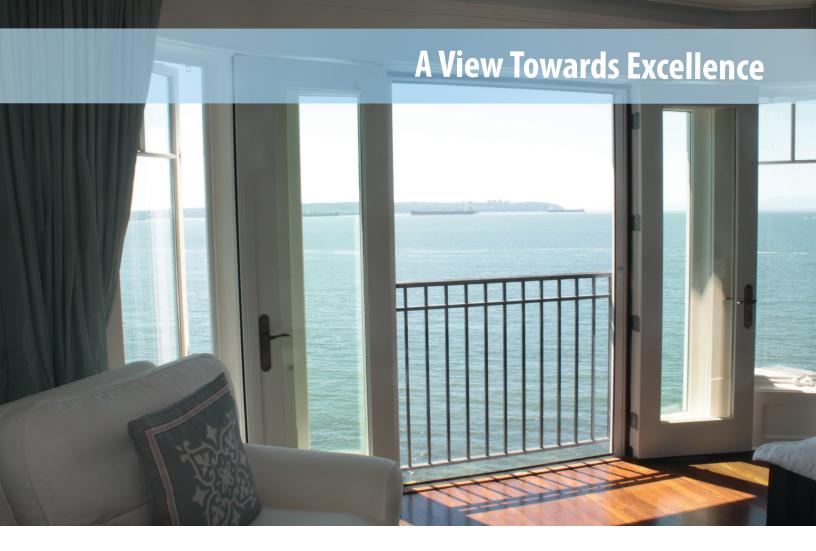

The only Retractable Screen Solution for double doors that truly gives you a BetterView. BetterView is the first single-pull screen specifically designed for French doors! An Auto-Stop No Slam Back feature makes this screen solution the most user and pet friendly option on the market.

## Benefits

- ✓ No post in the middle provides a better view.
- ✓ Slide'n Stop in any position. Easy to use!
- ✓ The most pet friendly retractable screen on the market.
- ✓ No slam back! Automatically stops when you let go.