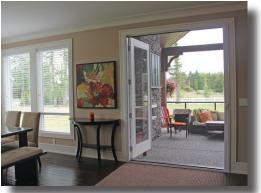

The only Retractable Screen Solution for double doors that truly gives you a BetterView. BetterView is the first single-pull screen specifically designed for French doors! An Auto-Stop No Slam Back feature makes this screen solution the most user and pet friendly option on the market.

## Benefits

- ✓ No post in the middle provides a better view.
- ✓ Slide'n Stop in any position. Easy to use!
- ✓ The most pet friendly retractable screen on the market.
- ✓ No slam back! Automatically stops when you let go.