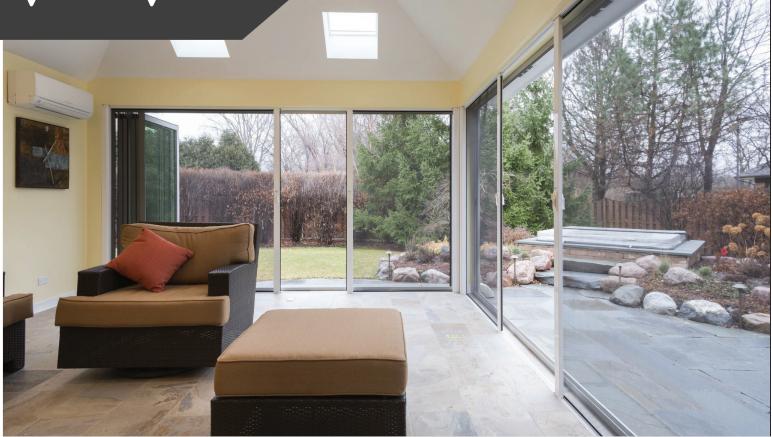

## **VISTAVIEW**<sup>™</sup>

The VistaView<sup>™</sup> Retractable Screens fits a wide screen into a compact housing and offers insect protection while maintaining the look of your home.

|               | Width | Height |
|---------------|-------|--------|
| Singles Up To | 14′   | 11′    |
| Doubles Up To | 28′   | 11′    |