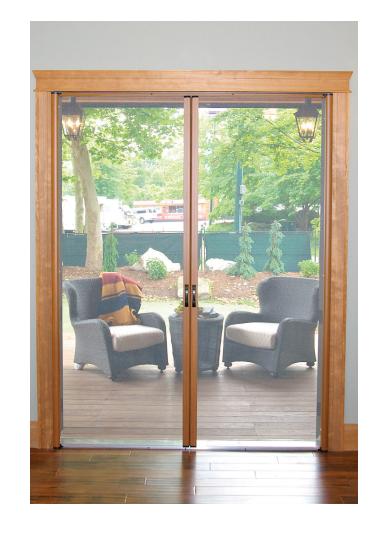

#### Versatile

RetractaView is the ideal screen solution for single doors, french doors and patio sliders.

# A View Towards Excellence

www.wizardscreens.com

Dealer Info

Retractable Screen for:
Patio Sliders | Single Doors | Double Doors