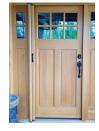

#### Versatile

RetractaView is the ideal screen solution for single doors, french doors and patio sliders.