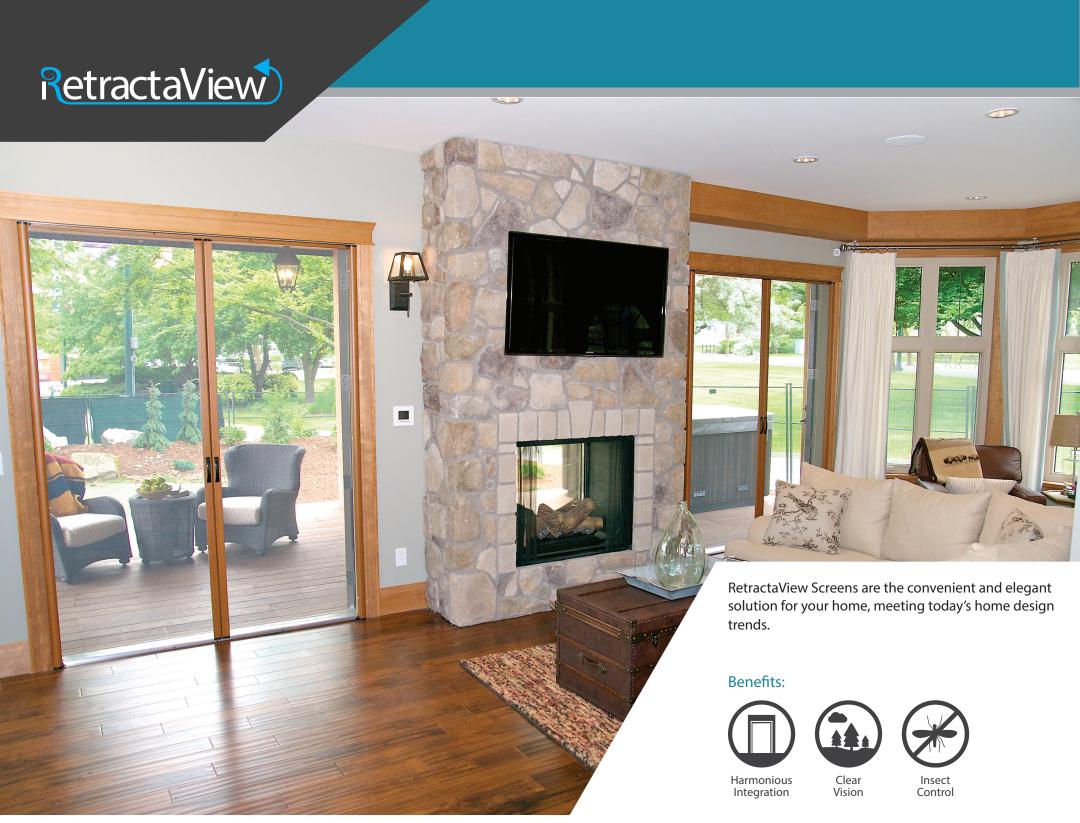

#### Versatile

RetractaView is the ideal screen solution for single doors, french doors and patio sliders.

# A View Towards Excellence

www.wizardscreens.com

Dealer Info

Retractable Screen for:
Patio Sliders | Single Doors | Double Doors