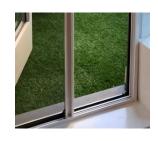

wizardscreens.com

Wizard's BetterView screen features many of the key benefits of our other screens all in one package. BetterView utilizes superior-quality aluminum and UV-resistant fiberglass mesh which endure the test of time and harsh climates. Built and priced for every single and double door application up to six feet wide and eight feet tall.

## Captured Mesh

No more blowouts or frayed mesh! Utilizing specialized equipment, the screen mesh is captured on all four sides, including both tracks. This keeps the mesh retained and tight at all times.