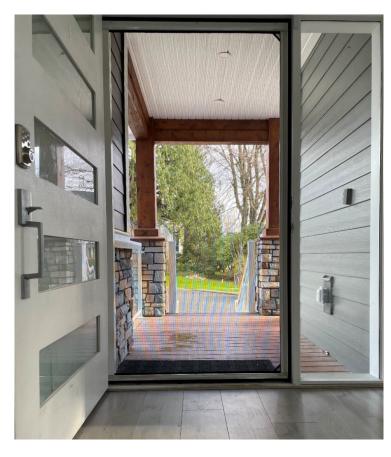

wizardscreens.com

Wizard's BetterView screen features many of the key benefits of our other screens all in one package. BetterView utilizes superior-quality aluminum and UV-resistant fiberglass mesh which endure the test of time and harsh climates. Built and priced for every single and double door application up to six feet wide and eight feet tall.

## Discrete Design

BetterView utilizes a sleek square housing with a slim 2 ½" profile allowing it to fit harmoniously into any architectural setting.