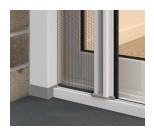

## Captured Mesh

No more blowouts or frayed mesh! Utilizing specialized equipment, the screen mesh is captured on all four sides, including both tracks. This keeps the mesh retained and tight at all times.