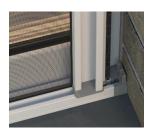

## Captured Mesh

No more blowouts or frayed mesh! Utilizing specialized equipment, the screen mesh is captured on all four sides, including both tracks. This keeps the mesh retained and tight at all times.