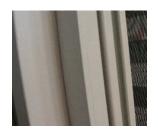

## Discrete Design

BetterView utilizes a sleek square housing with a slim 2 ½" profile allowing it to fit harmoniously into any architectural setting.