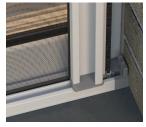

### **Latching Pull Bar**

The Pull-bar provides simple "one -touch" latch and release functionalities without the need for magnets, pulleys, or cables.