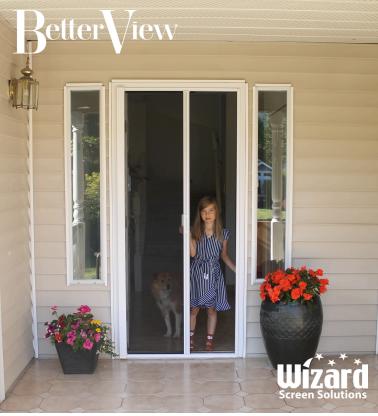

**BetterView** screen combines superior aluminum and UV-resistant fiberglass mesh for long-lasting durability. Its sleek 2" housing profile fits seamlessly with various doors and windows, offering both functionality and aesthetic appeal.

# Upgrade your home's look and feel with our **BetterView** screens.

# **Applications**

- Entry Doors
- French Doors
- Patio Sliders
- Windows