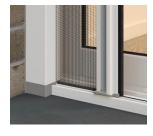

### **Captured Mesh**

Specialized equipment welds the mesh to the zipper, keeping it securely in the tracks. No blowouts, frayed mesh, or escaping pets!