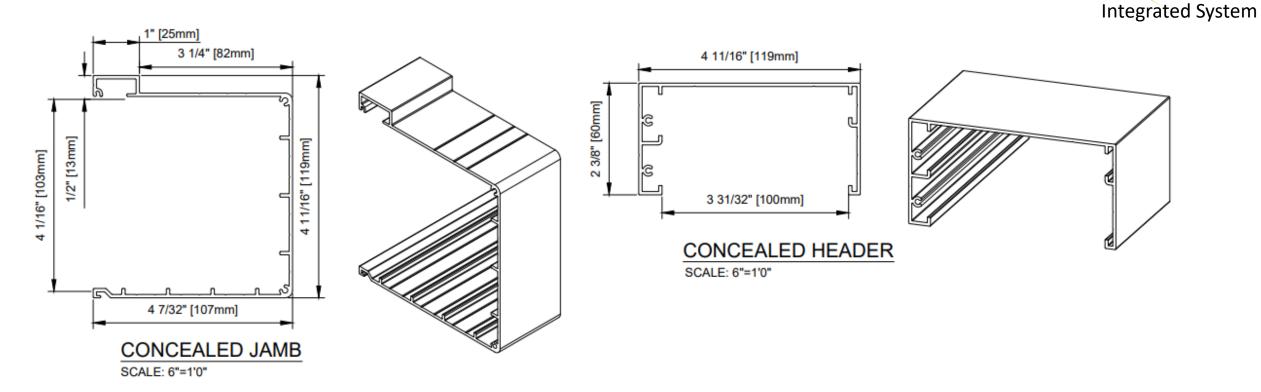

## **Component Dimensions**

- The architect and builder *must* account for a minimum ½" shim space beside concealed jamb(s) and above concealed header.
- The "Horizon Integrated Screen" may only be ordered *after* the frame is installed.