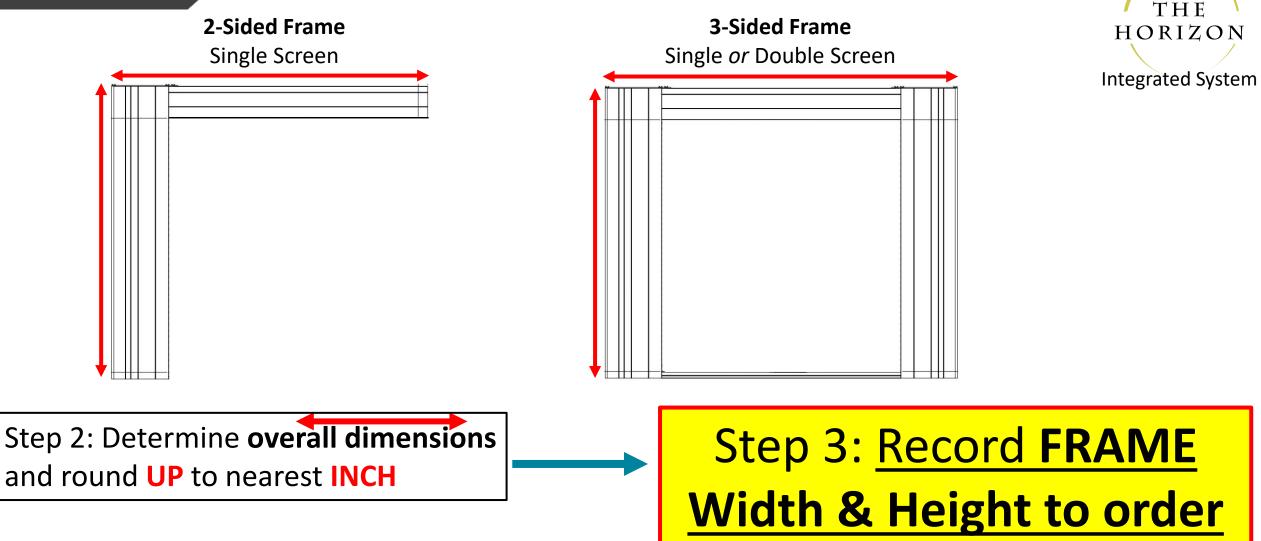

# THE HORIZON

Integrated System

# 100mm FRAME Order Measurements



Disclaimers

A View Towards **Excellence** 

> / THE Horizon

Integrated System

The FRAME components will come with extra length.
It is the responsibility of the installer to cut and fit the frame components as desired.

- The architect and builder *must* account for a minimum ½" shim space beside concealed jamb(s) and above concealed header.
- The "Horizon Integrated Screen" may only be ordered *after* the frame is installed.



## **Component Dimensions**

#### A View Towards **Excellence**







## **Overall Dimensions to Order**

#### A View Towards **Excellence**

### Step 1: Determine Configuration