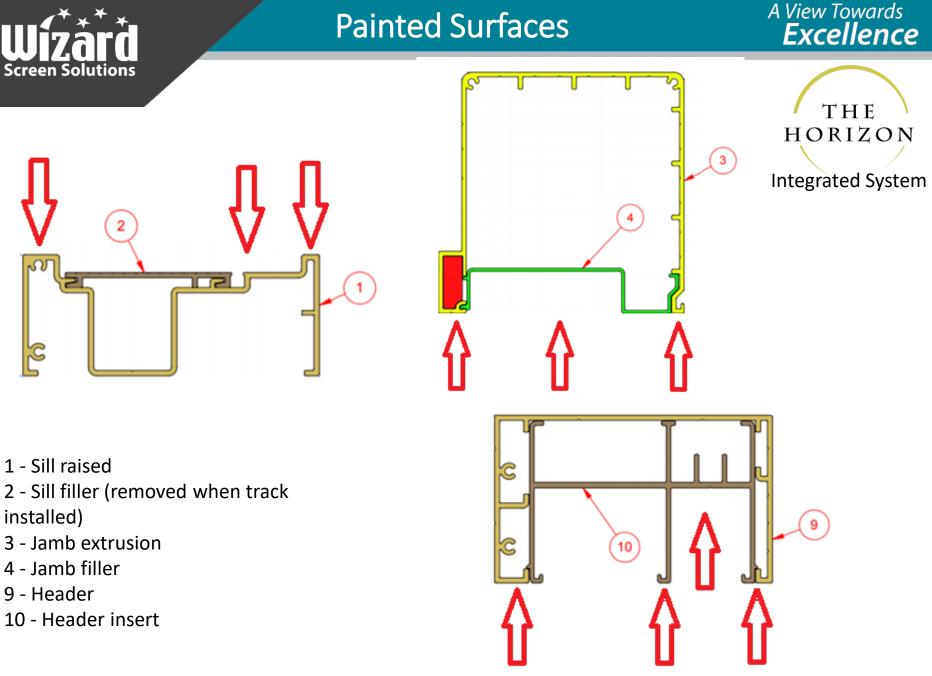

> Compatible with most door systems, including bi-fold, sliding, and stacking doors.

THE HORIZON

Integrated System

The frame is fit within a wall cavity after door installation and during rough framing phase. The jamb fillers are temporarily placed to maintain rigidity.