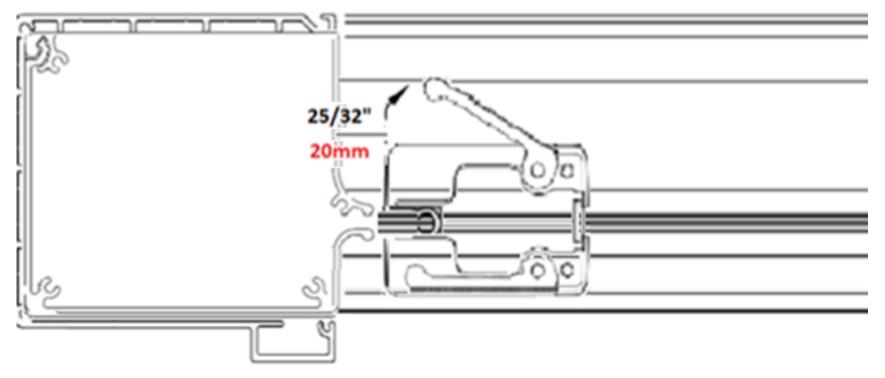

#### **3 Sided Frame**

Lower track recessed into or on top of finish floor

Integrated System

### 4 Sided Frame

Integrated recessed lower track

Integrated System

If you wish to conceal the pull-bar you would need to leave additional clearance as determined by the site requirements