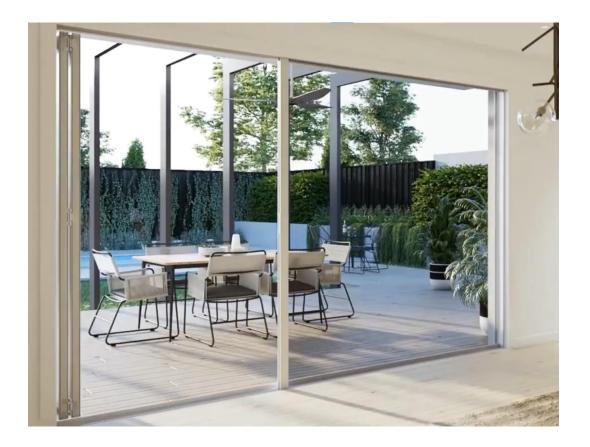

## Integrated System

A View Towards **Excellence** 

**Integrated System** 

Introduction

**Integrated System** 

- Building or renovating? Achieve a beautiful, seamless look with the <u>The Horizon Integrated System</u>
- > Welcome the fresh air and sunlight while blocking insects
- Framed 100mm: Single 21' 6" max span; Double 43' max span
- The system incorporates Wizards proven retractable Horizon screen with its fully flush handle, floating upper track, low-profile track, and concealed fixings throughout
- The 3-sided frame option allows the ½" staged lower track to be either recessed with or mounted on top of the floor
- With its large spanning options, low profile construction, and sleek design, the Horizon Integrated System is the ultimate concealable retractable screen

> Compatible with most door systems, including bi-fold, sliding, and stacking doors.

THE HORIZON

Integrated System

The frame is fit within a wall cavity after door installation and during rough framing phase. The jamb fillers are temporarily placed to maintain rigidity.