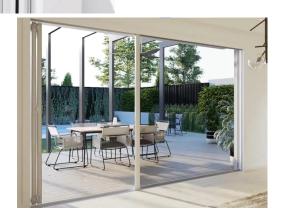

### Example on Bi-fold Door

A View Towards **Excellence** 

Integrated System

# Typical orientation of integrated frame and screen in relation to the door.