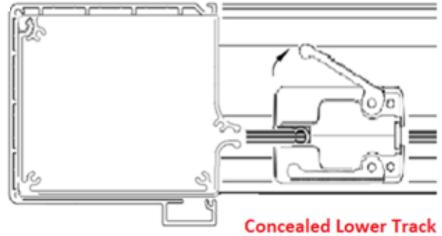

### 4 Sided Frame

Integrated recessed lower track

Integrated System

If you wish to conceal the pull-bar you would need to leave additional clearance as determined by the site requirements