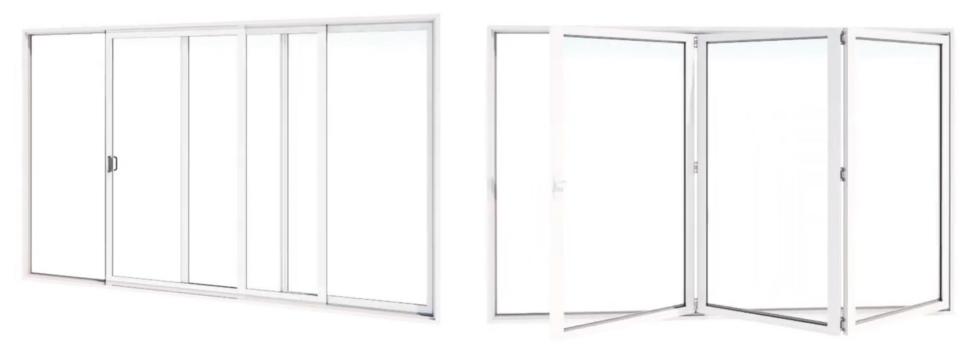

> Compatible with most door systems, including bi-fold, sliding, and stacking doors.

THE HORIZON

Integrated System

The frame is fit within a wall cavity after door installation and during rough framing phase. The jamb fillers are temporarily placed to maintain rigidity.