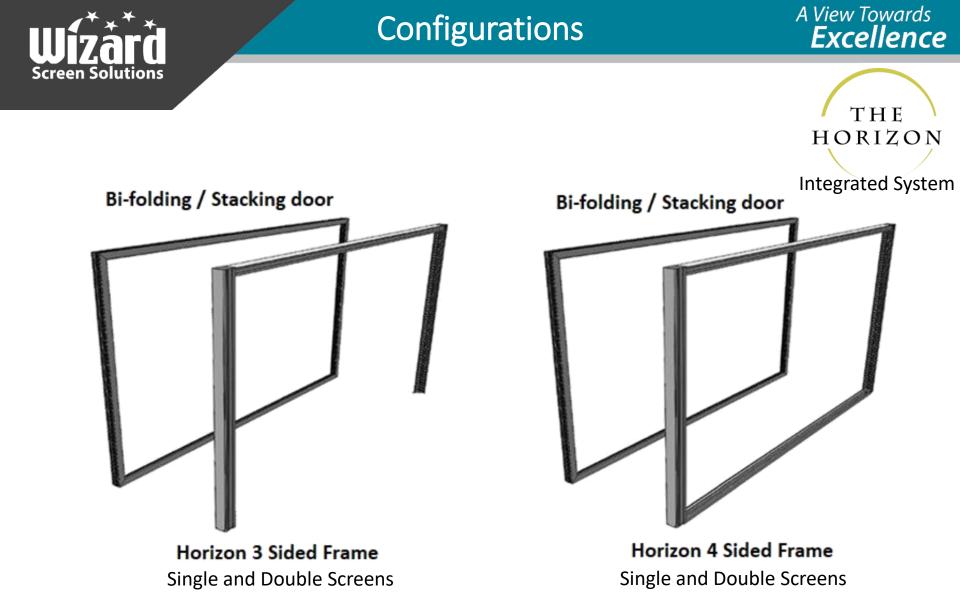

### **3-Sided Frame**

A View Towards **Excellence** 

> THE Horizon

Integrated System

### \*3-sided use the standard lower track

# **4-Sided Frame**

A View Towards **Excellence** 

Integrated System