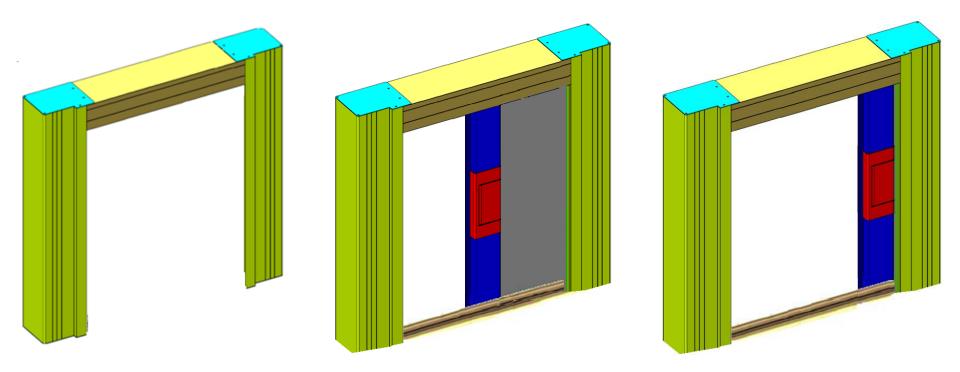

### **3-Sided Frame**

A View Towards **Excellence** 

> THE Horizon

Integrated System

### \*3-sided use the standard lower track