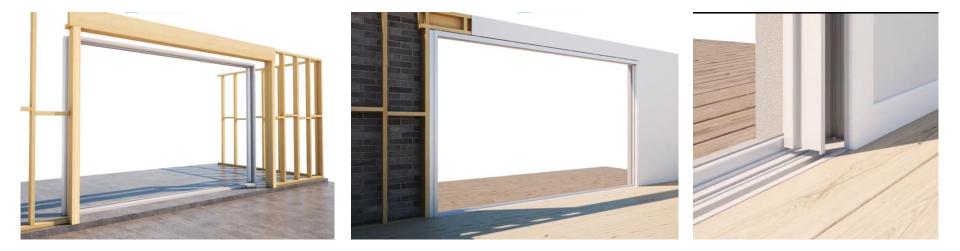

> Compatible with most door systems, including bi-fold, sliding, and stacking doors.

THE HORIZON

Integrated System

The frame is fit within a wall cavity after door installation and during rough framing phase. The jamb fillers are temporarily placed to maintain rigidity.

## Applications

> After finish construction is complete, the screen door and tracks are finally

A View Towards **Excellence** 

THE