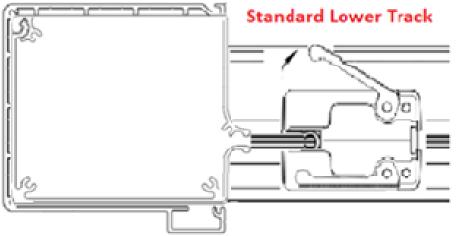

### \*3-sided use the standard lower track

#### **3 Sided Frame**

Lower track recessed into or on top of finish floor

Integrated System