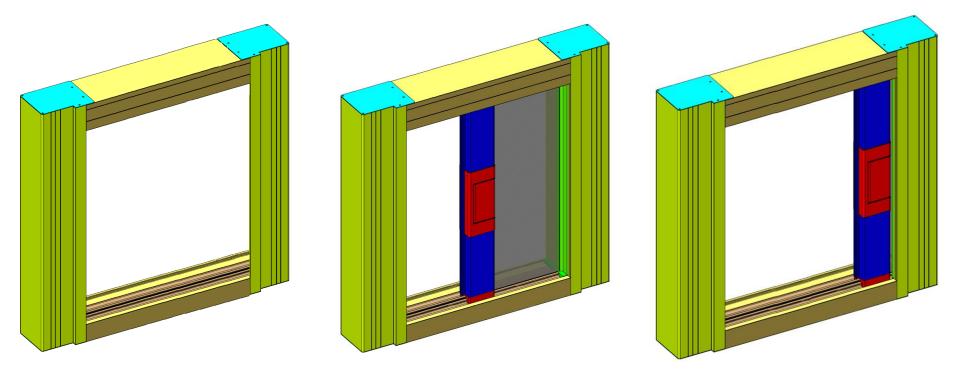

- With its large spanning options, low profile construction, and sleek design, the Horizon Integrated System is the ultimate concealable retractable screen



> Compatible with most door systems, including bi-fold, sliding, and stacking doors.





THE HORIZON

Integrated System

The frame is fit within a wall cavity after door installation and during rough framing phase. The jamb fillers are temporarily placed to maintain rigidity.





## Applications

> After finish construction is complete, the screen door and tracks are finally

A View Towards **Excellence** 

THE













### **3-Sided Frame**

A View Towards **Excellence** 

> THE Horizon

Integrated System

### \*3-sided use the standard lower track





# **4-Sided Frame**

A View Towards **Excellence** 



Integrated System





### Example on Bi-fold Door

A View Towards **Excellence** 



Integrated System

# Typical orientation of integrated frame and screen in relation to the door.







### Handles

### A View Towards **Excellence**

#### **3 Sided Frame**

Lower track recessed into or on top of finish floor





Integrated System

### 4 Sided Frame

Integrated recessed lower track







Integrated System



If you wish to conceal the pull-bar you would need to leave additional clearance as determined by the site requirements