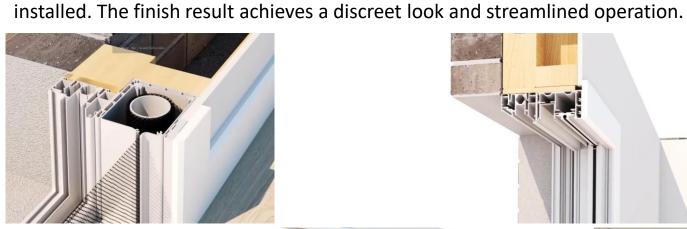

## Applications

> After finish construction is complete, the screen door and tracks are finally

A View Towards **Excellence** 

THE

## Integrated System

A View Towards **Excellence** 

**Integrated System** 

Introduction

**Integrated System** 

- Building or renovating? Achieve a beautiful, seamless look with the <u>The Horizon Integrated System</u>
- > Welcome the fresh air and sunlight while blocking insects
- Framed 100mm: Single 21' 6" max span; Double 43' max span
- The system incorporates Wizards proven retractable Horizon screen with its fully flush handle, floating upper track, low-profile track, and concealed fixings throughout
- The 3-sided frame option allows the ½" staged lower track to be either recessed with or mounted on top of the floor
- With its large spanning options, low profile construction, and sleek design, the Horizon Integrated System is the ultimate concealable retractable screen