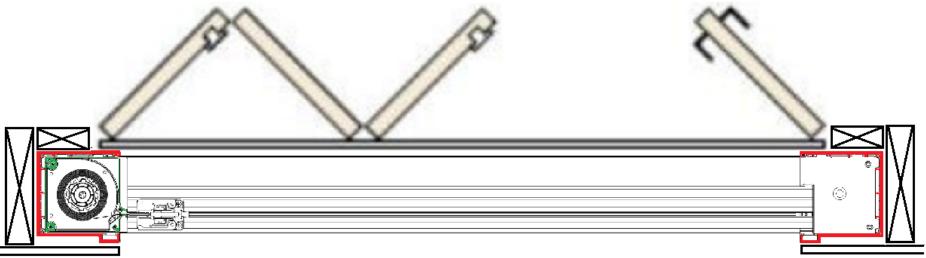

### Example on Bi-fold Door

A View Towards **Excellence** 

Integrated System

# Typical orientation of integrated frame and screen in relation to the door.