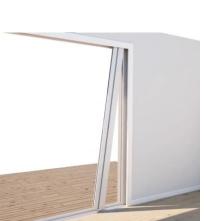

> Compatible with most door systems, including bi-fold, sliding, and stacking doors.

THE HORIZON

Integrated System

The frame is fit within a wall cavity after door installation and during rough framing phase. The jamb fillers are temporarily placed to maintain rigidity.