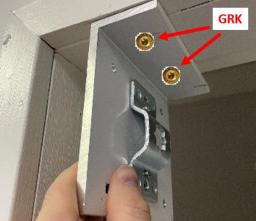

1-888-949-3667

Wizard Screens 4263 Phillips Avenue Burnaby BC

V5A 2X4

**Recessed Cavity** 



Birds-Eye View of Cavity



- U-channels aligned with back and rear of brackets.
- Cavity width ≥ Order Width

HORIZON







## 1-888-949-3667

Wizard Screens 4263 Phillips Avenue Burnaby BC V5A 2X4

Front-View of Recessed Screen

## **Bracket Orientations**





## **Removable Access Panel**

A removable access panel may be built to further hide the rolled screen.

## **U-Channels**

U-channels can be immediately affixed or nominal 2x2 lumber can be temporarily affixed and exchanged with u-channels at appropriate time.