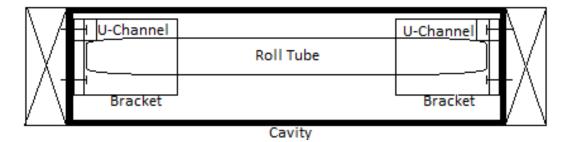

## 1-888-949-3667

Wizard Screens 4263 Phillips Avenue Burnaby BC V5A 2X4

Front-View of Recessed Screen

## **U-Channels**

U-channels can be immediately affixed or nominal 2x2 lumber can be temporarily affixed and exchanged with u-channels at appropriate time.