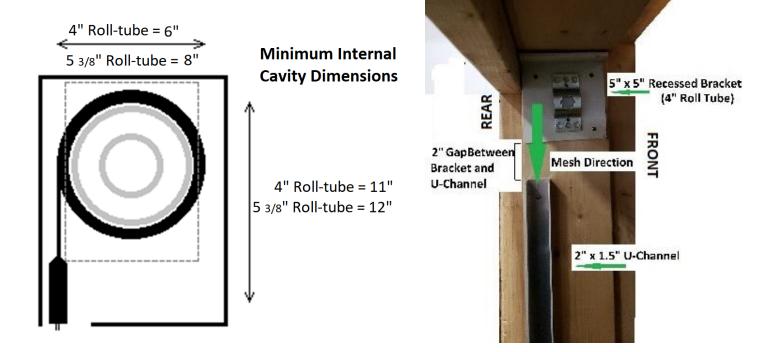

1-888-949-3667

Wizard Screens 4263 Phillips Avenue Burnaby BC

V5A 2X4

**Recessed Cavity** 

Birds-Eye View of Cavity

- U-channels aligned with back and rear of brackets.
- Cavity width ≥ Order Width

HORIZON