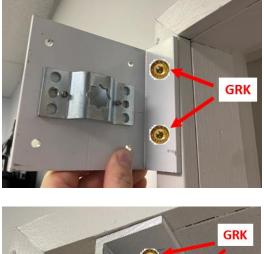

1-888-949-3667

Wizard Screens 4263 Phillips Avenue Burnaby BC

V5A 2X4

**Recessed Cavity** 

Birds-Eye View of Cavity

- U-channels aligned with back and rear of brackets.
- Cavity width ≥ Order Width

HORIZON