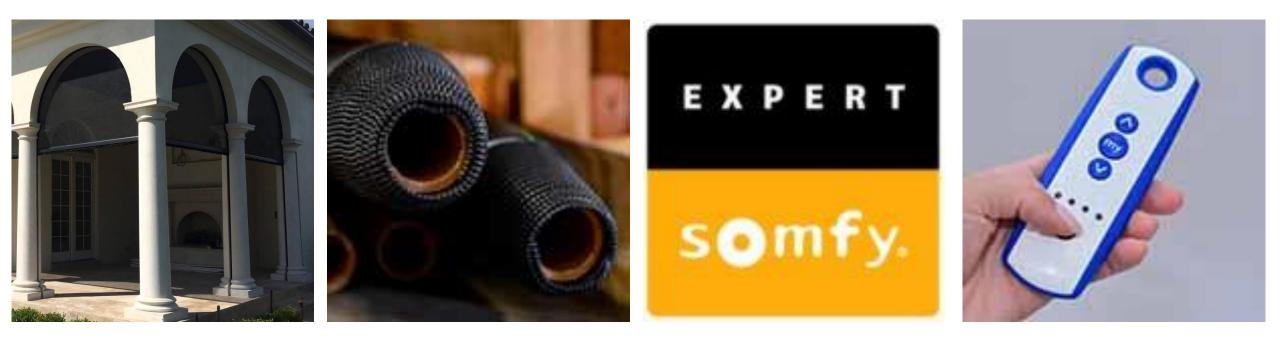

#### Features

A View Towards **Excellence** 

Available as a **recessed configuration**, allowing for seamless aesthetics **Captured Mesh** locks your screen in tight within tracks

Wizard and Somfy, bringing you EXPERT manufacturing, performance, and reliability Radio Technology Somfy (RTS) control at your fingertips

### Features

A View Towards **Excellence** 

Powered by **SOMFY Maestria 500 motors** with **obstacle detection** 

Can be **integrated** with most **home automation systems** 

**Controllable** with a **smartphone**!