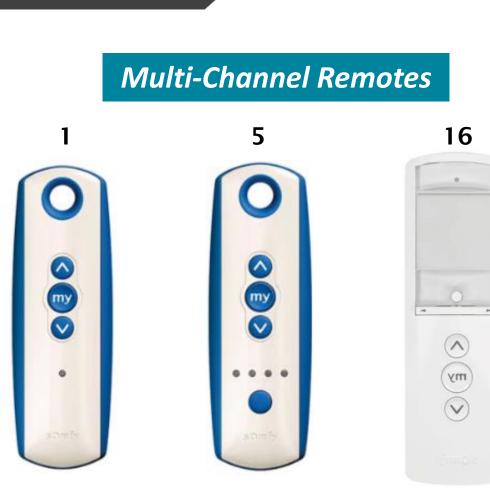

#### Features

A View Towards **Excellence** 

Available as a **recessed configuration**, allowing for seamless aesthetics **Captured Mesh** locks your screen in tight within tracks

Wizard and Somfy, bringing you EXPERT manufacturing, performance, and reliability Radio Technology Somfy (RTS) control at your fingertips