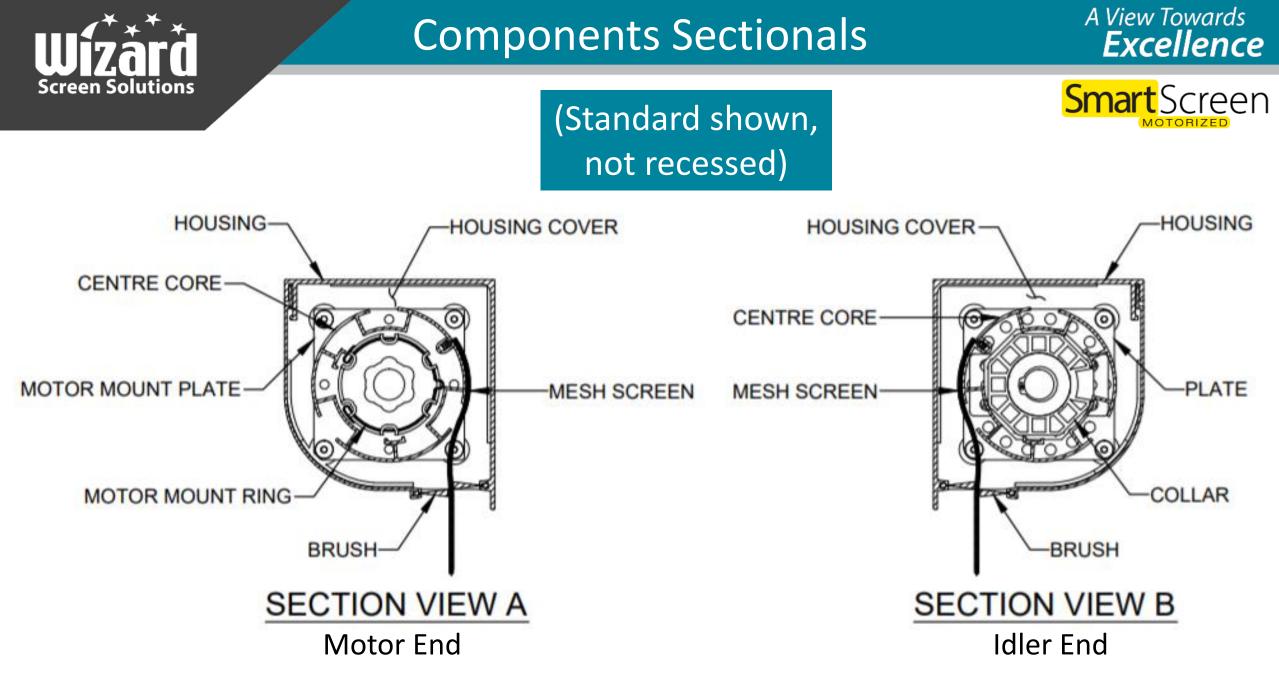

s

A View Towards **Excellence** 





Available as a **recessed configuration**, allowing for seamless aesthetics **Captured Mesh** locks your screen in tight within tracks

Wizard and Somfy, bringing you EXPERT manufacturing, performance, and reliability Radio Technology Somfy (RTS) control at your fingertips



### Features

A View Towards **Excellence** 





Powered by **SOMFY Maestria 500 motors** with **obstacle detection** 

Can be **integrated** with most **home automation systems** 

**Controllable** with a **smartphone**!



# **Optional Somfy Add-ons**











**Mack Daddy Pivot** 

A View Towards **Excellence** 



# **The Choice of Professionals**

Quiet, No-Chatter Performance









## Slide-bar & Track

A View Towards **Excellence** 







Slide-bar & Track