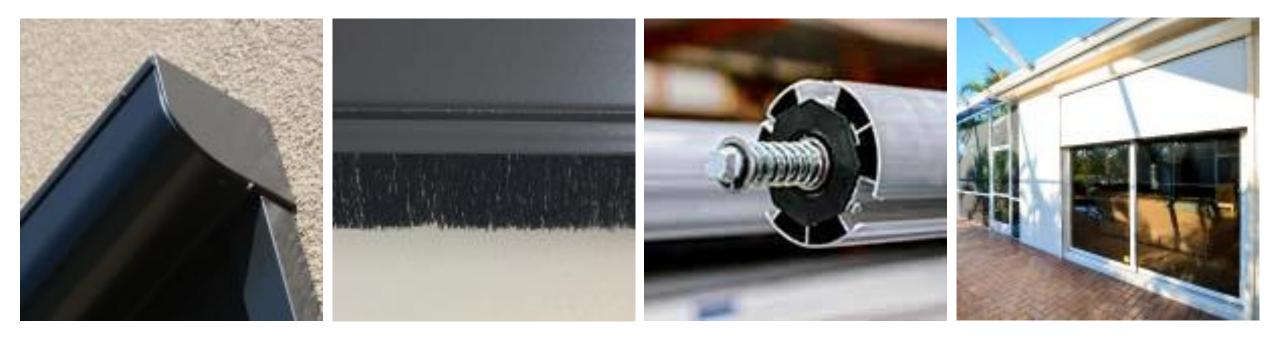

#### "Mack Daddy Pivot"

A unique, square idler fitting that eliminates annoying, operational chatter. **Environmental Control** with a range of mesh materials available for insects, solar, and daytime privacy

#### Features

A View Towards **Excellence** 

Available as a **recessed configuration**, allowing for seamless aesthetics **Captured Mesh** locks your screen in tight within tracks

Wizard and Somfy, bringing you EXPERT manufacturing, performance, and reliability Radio Technology Somfy (RTS) control at your fingertips

## Slide-bar & Track

A View Towards **Excellence** 

Slide-bar & Track