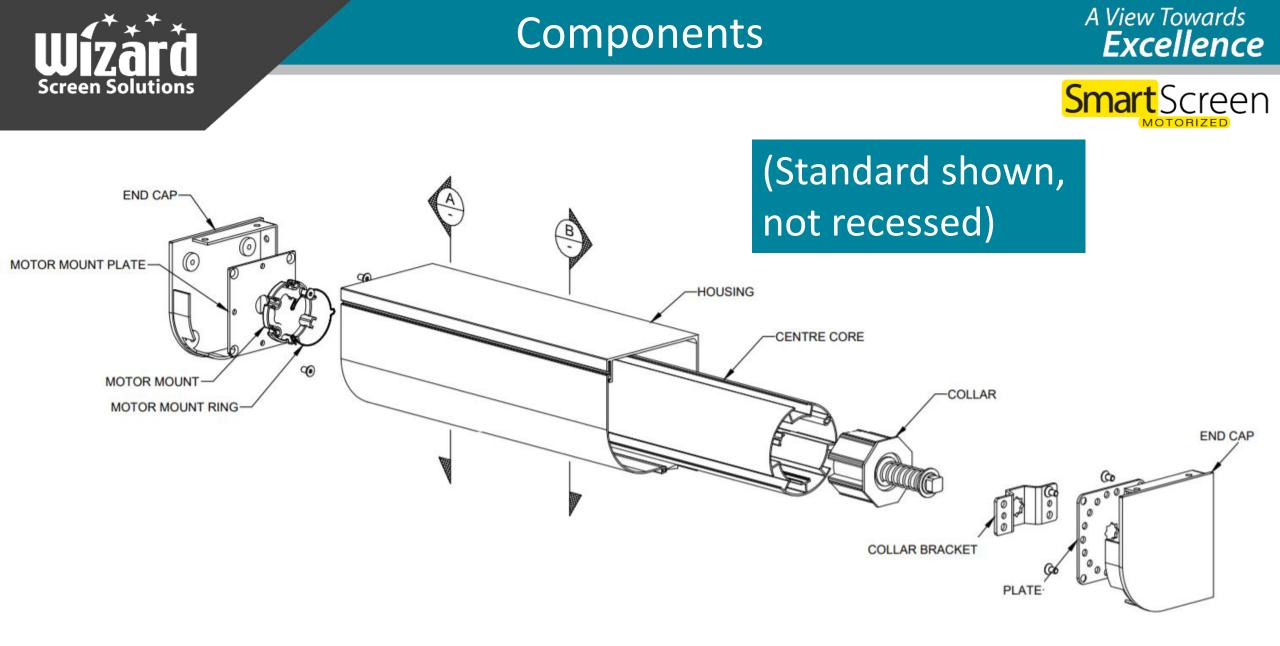

res

A View Towards **Excellence** 





Available as a **recessed configuration**, allowing for seamless aesthetics **Captured Mesh** locks your screen in tight within tracks

Wizard and Somfy, bringing you EXPERT manufacturing, performance, and reliability Radio Technology Somfy (RTS) control at your fingertips



### Features

A View Towards **Excellence** 





Powered by **SOMFY Maestria 500 motors** with **obstacle detection** 

Can be **integrated** with most **home automation systems** 

**Controllable** with a **smartphone**!



# **Optional Somfy Add-ons**











**Mack Daddy Pivot** 

A View Towards **Excellence** 



# **The Choice of Professionals**

Quiet, No-Chatter Performance









## Slide-bar & Track

A View Towards **Excellence** 







Slide-bar & Track