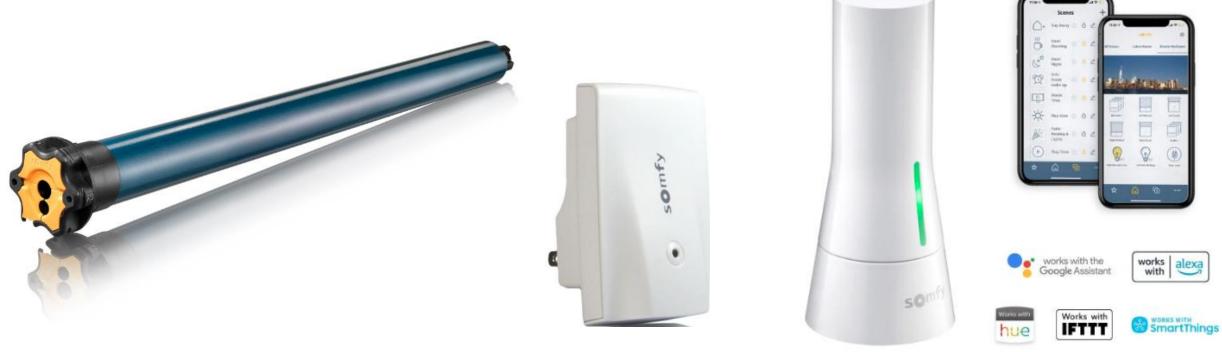

### Features

A View Towards **Excellence** 

Powered by **SOMFY Maestria 500 motors** with **obstacle detection** 

Can be **integrated** with most **home automation systems** 

**Controllable** with a **smartphone**!

# **Optional Somfy Add-ons**

**Mack Daddy Pivot** 

A View Towards **Excellence** 