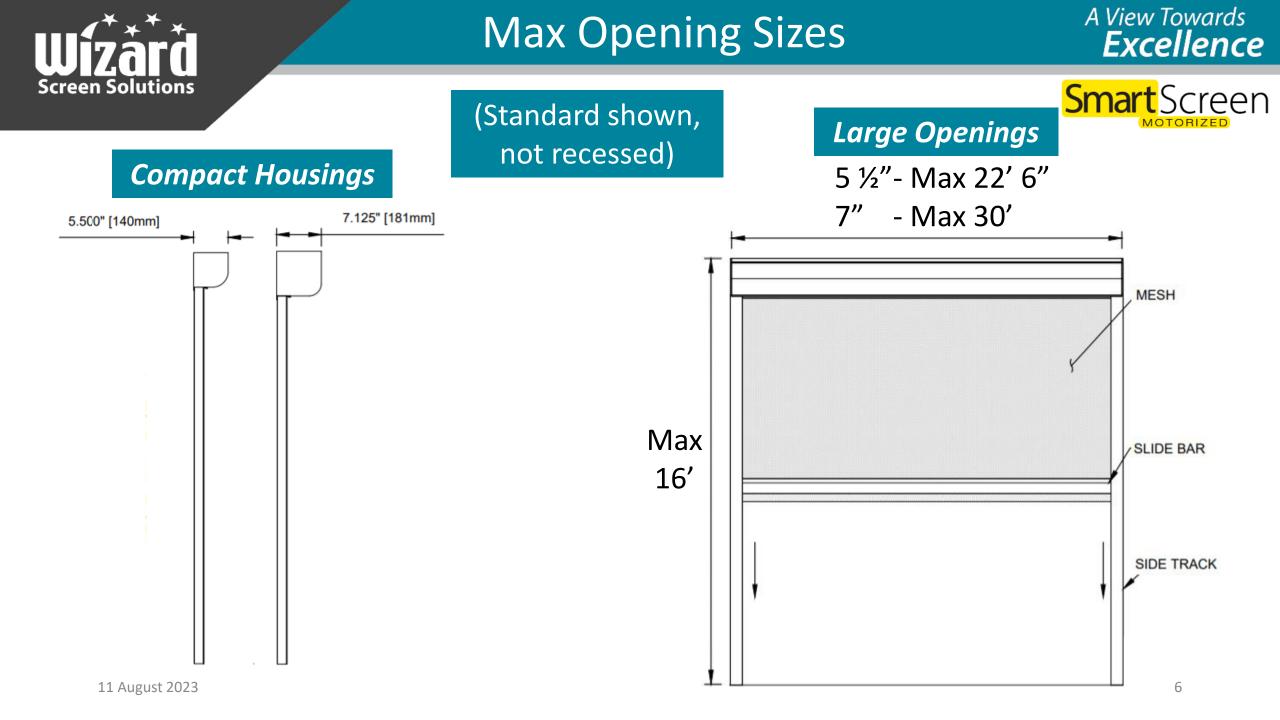

# "Mack Daddy Pivot"

A unique, square idler fitting that eliminates annoying, operational chatter. **Environmental Control** with a range of mesh materials available for insects, solar, and daytime privacy



#### Features

A View Towards **Excellence** 





Available as a **recessed configuration**, allowing for seamless aesthetics **Captured Mesh** locks your screen in tight within tracks

Wizard and Somfy, bringing you EXPERT manufacturing, performance, and reliability Radio Technology Somfy (RTS) control at your fingertips



### Features

A View Towards **Excellence** 





Powered by **SOMFY Maestria 500 motors** with **obstacle detection** 

Can be **integrated** with most **home automation systems** 

**Controllable** with a **smartphone**!



# **Optional Somfy Add-ons**











**Mack Daddy Pivot** 

A View Towards **Excellence** 



# **The Choice of Professionals**

Quiet, No-Chatter Performance









## Slide-bar & Track

A View Towards **Excellence** 







Slide-bar & Track