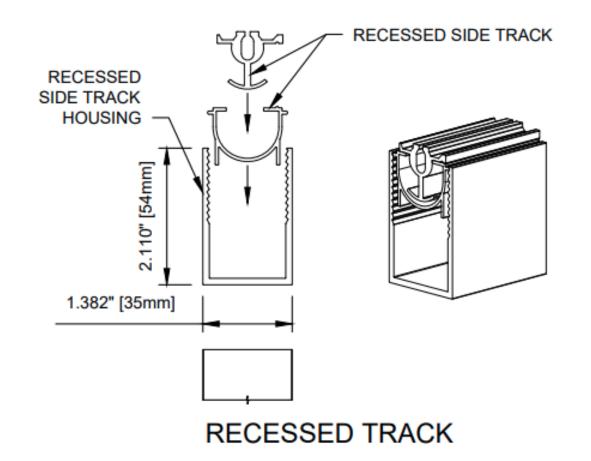

#### Features

A View Towards **Excellence** 

Available as a **recessed configuration**, allowing for seamless aesthetics **Captured Mesh** locks your screen in tight within tracks

Wizard and Somfy, bringing you EXPERT manufacturing, performance, and reliability Radio Technology Somfy (RTS) control at your fingertips

## Slide-bar & Track

A View Towards **Excellence** 

Slide-bar & Track