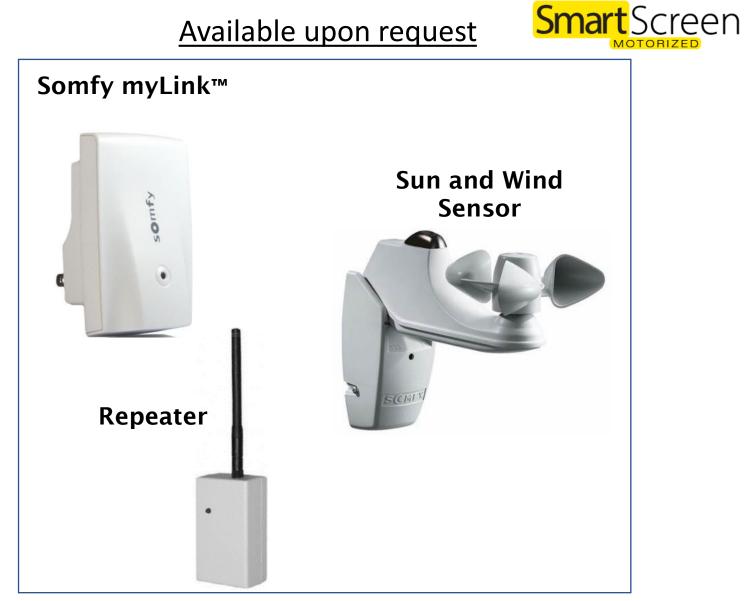

# **Optional Somfy Add-ons**

**Mack Daddy Pivot** 

A View Towards **Excellence** 