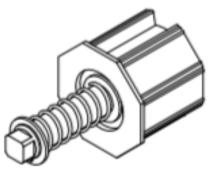

#### "Mack Daddy Pivot"

A unique, square idler fitting that eliminates annoying, operational chatter. **Environmental Control** with a range of mesh materials available for insects, solar, and daytime privacy

# **Optional Somfy Add-ons**

**Mack Daddy Pivot** 

A View Towards **Excellence** 