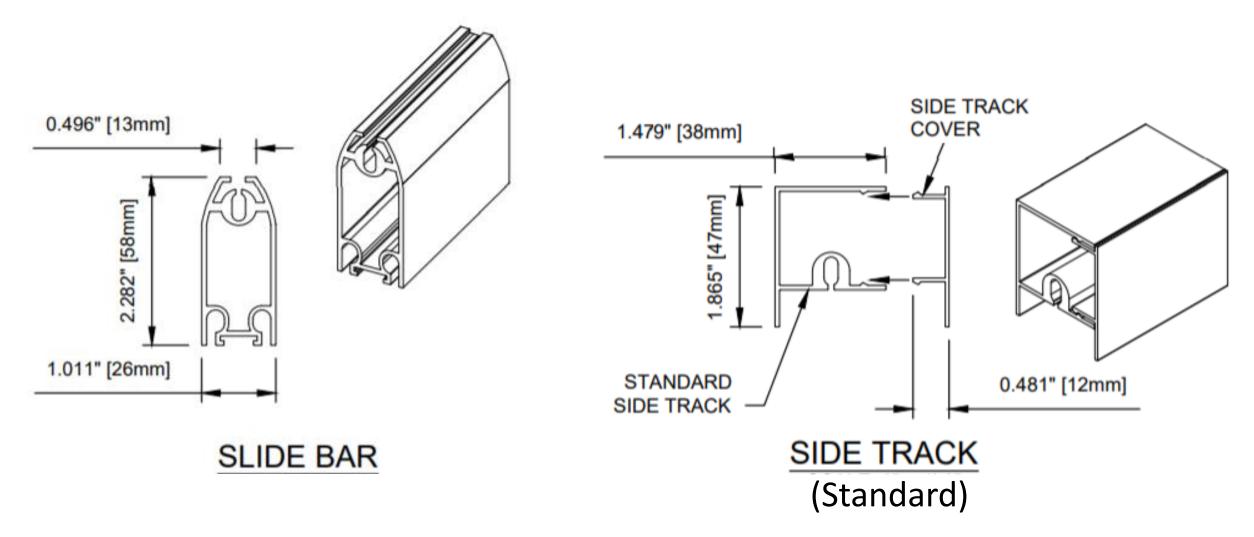

daytime privacy



#### Features

A View Towards **Excellence** 





Available as a **recessed configuration**, allowing for seamless aesthetics **Captured Mesh** locks your screen in tight within tracks

Wizard and Somfy, bringing you EXPERT manufacturing, performance, and reliability Radio Technology Somfy (RTS) control at your fingertips



### Features

A View Towards **Excellence** 





Powered by **SOMFY Maestria 500 motors** with **obstacle detection** 

Can be **integrated** with most **home automation systems** 

**Controllable** with a **smartphone**!



# **Optional Somfy Add-ons**











**Mack Daddy Pivot** 

A View Towards **Excellence** 



# **The Choice of Professionals**

Quiet, No-Chatter Performance









## Slide-bar & Track

A View Towards **Excellence** 







Slide-bar & Track