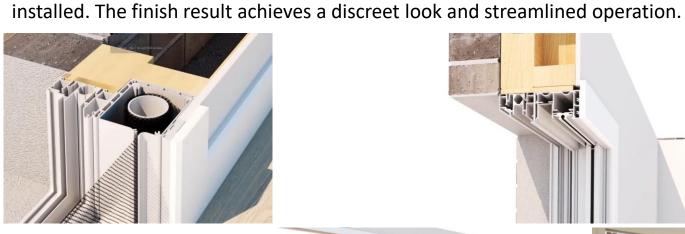

> Compatible with most door systems, including bi-fold, sliding, and stacking doors.

A View Towards **Excellence** 

THE HORIZON Integrated System

The frame is fit within a wall cavity after door installation and during rough framing phase. The jamb fillers are temporarily placed to maintain rigidity.

## Applications

> After finish construction is complete, the screen door and tracks are finally

A View Towards **Excellence** 

THE

Integrated System