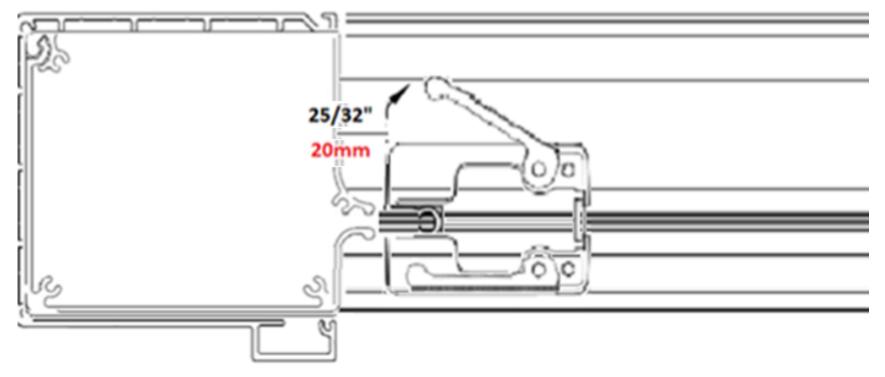

#### 4 Sided Frame

Integrated recessed lower track

Integrated System

If you wish to conceal the pull-bar you would need to leave additional clearance as determined by the site requirements

2023-10-11

The Horizon Integrated System Introduction