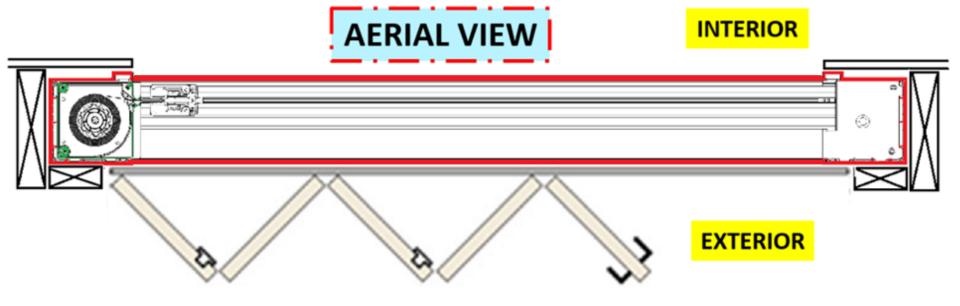

## Orientation of screen and frame in relation to the door.

The Horizon Integrated System Introduction