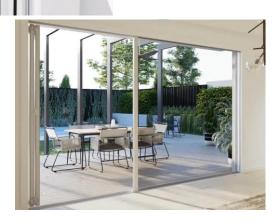

## Integrated System

A View Towards **Excellence** 

**Integrated System** 

Introduction

**Integrated System** 

- > Building or renovating? Achieve a beautiful, seamless look with the <u>The Horizon Integrated System</u>
- > Welcome the fresh air and sunlight while blocking insects
- Framed 100mm: Single 21' 6" max span; Double 43' max span
- The system incorporates Wizards proven retractable Horizon screen with its fully flush handle, floating upper track, low-profile track, and concealed fixings throughout
- The 3-sided frame option allows the ½" staged lower track to be either recessed with or mounted on top of the floor
- With its large spanning options, low profile construction, and sleek design, the Horizon Integrated System is the ultimate concealable retractable screen

> Compatible with most door systems, including bi-fold, sliding, and stacking doors.

A View Towards **Excellence** 

THE HORIZON Integrated System

The frame is fit within a wall cavity after door installation and during rough framing phase. The jamb fillers are temporarily placed to maintain rigidity.