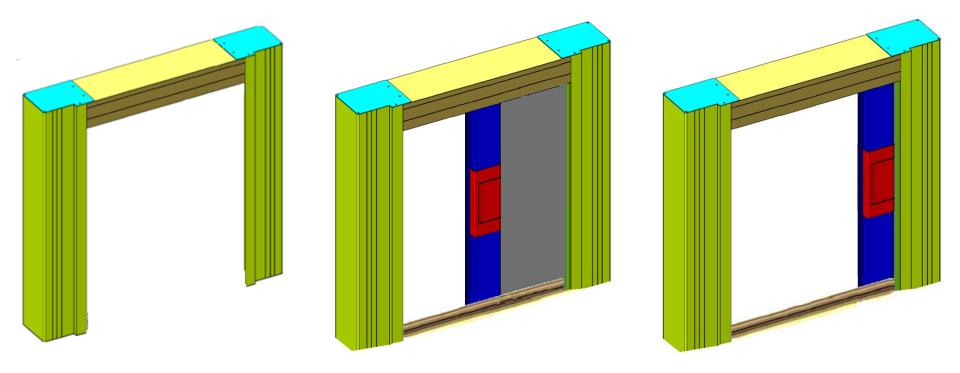

#### **3-Sided Frame**

A View Towards **Excellence** 

> THE Horizon

Integrated System

\*3-sided use the standard lower track

#### **3 Sided Frame**

Lower track recessed into or on top of finish floor

Integrated System