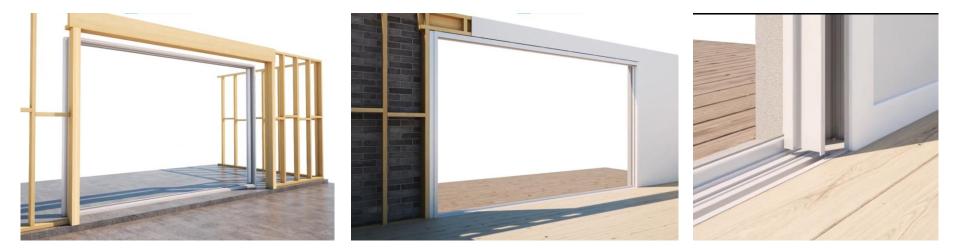

> Compatible with most door systems, including bi-fold, sliding, and stacking doors.

A View Towards **Excellence** 

THE HORIZON Integrated System

The frame is fit within a wall cavity after door installation and during rough framing phase. The jamb fillers are temporarily placed to maintain rigidity.