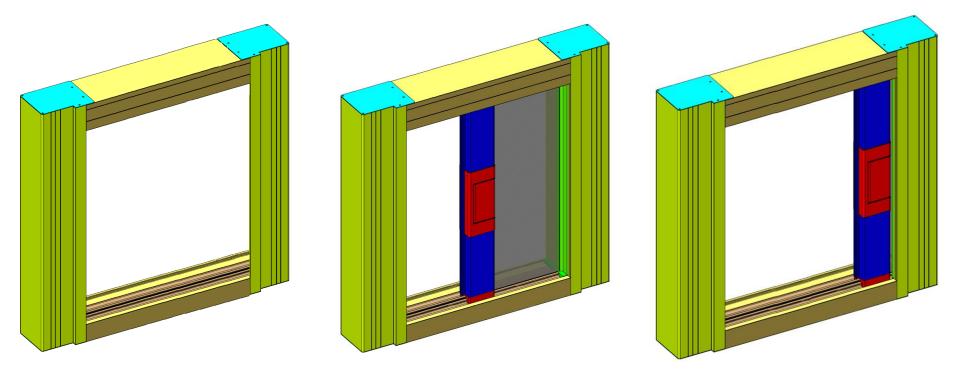

# **4-Sided Frame**

A View Towards **Excellence** 

Integrated System

The Horizon Integrated System will only be warrantied

and supported for interior applications - NOT exterior!

#### 4 Sided Frame

Integrated recessed lower track

Integrated System

If you wish to conceal the pull-bar you would need to leave additional clearance as determined by the site requirements

2023-10-11

The Horizon Integrated System Introduction