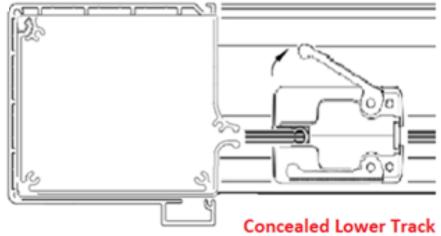

# **4-Sided Frame**

A View Towards **Excellence** 

Integrated System

The Horizon Integrated System will only be warrantied

and supported for interior applications - NOT exterior!

#### 4 Sided Frame

Integrated recessed lower track

Integrated System

If you wish to conceal the pull-bar you would need to leave additional clearance as determined by the site requirements

2023-10-11

The Horizon Integrated System Introduction