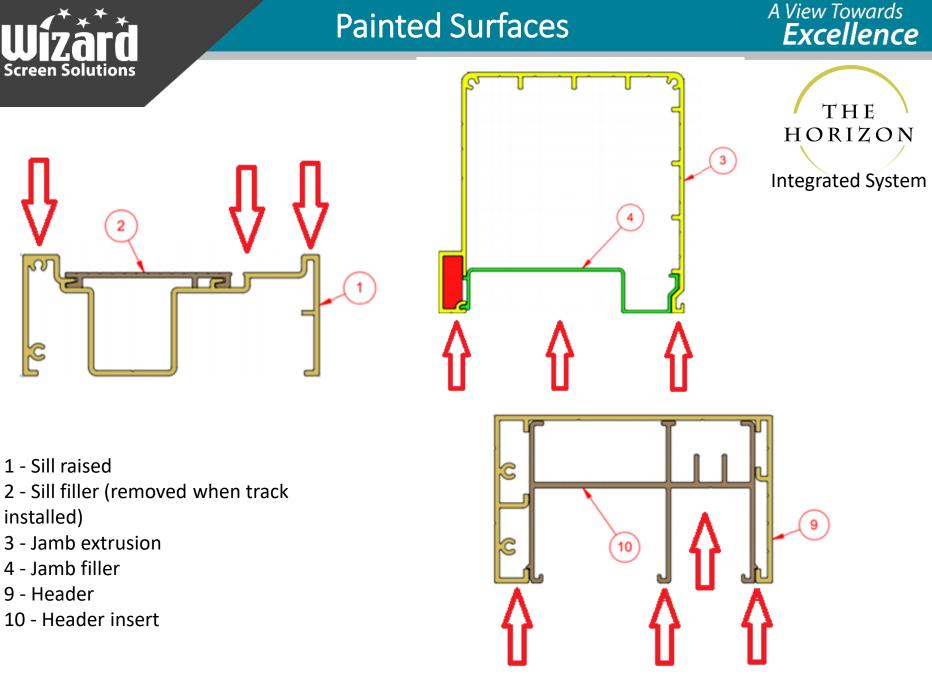

> Compatible with most door systems, including bi-fold, sliding, and stacking doors.

A View Towards **Excellence** 

THE HORIZON Integrated System

The frame is fit within a wall cavity after door installation and during rough framing phase. The jamb fillers are temporarily placed to maintain rigidity.