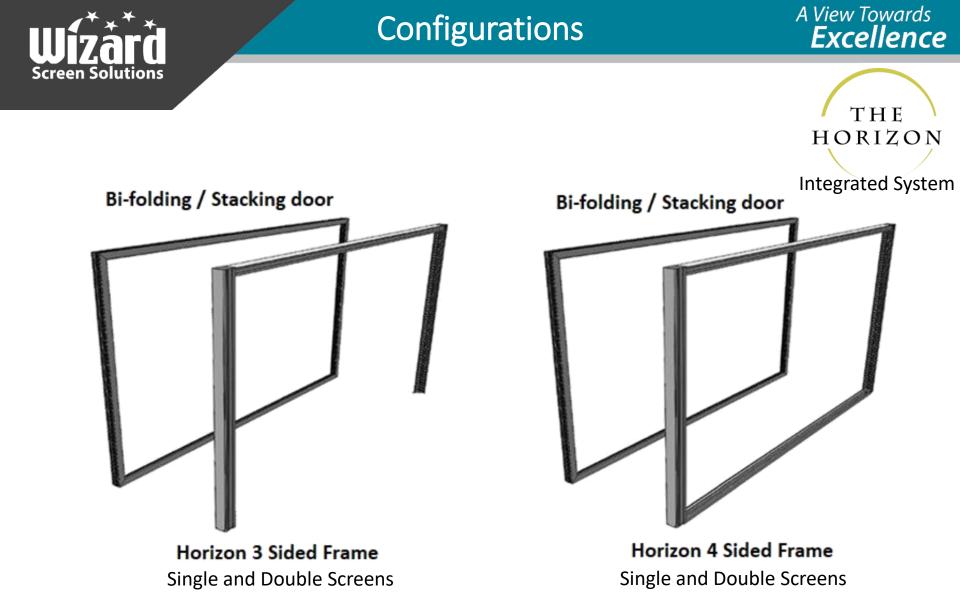

#### **3-Sided Frame**

A View Towards **Excellence** 

> THE Horizon

Integrated System

\*3-sided use the standard lower track

# **4-Sided Frame**

A View Towards **Excellence** 

Integrated System

The Horizon Integrated System will only be warrantied

and supported for interior applications - NOT exterior!

#### **3 Sided Frame**

Lower track recessed into or on top of finish floor

Integrated System

#### 4 Sided Frame

Integrated recessed lower track

Integrated System

If you wish to conceal the pull-bar you would need to leave additional clearance as determined by the site requirements

2023-10-11

The Horizon Integrated System Introduction