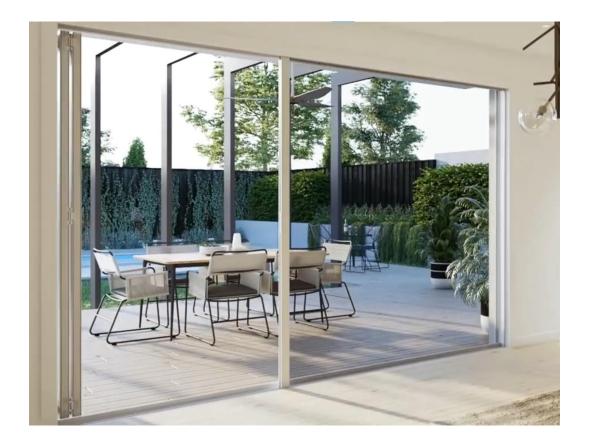

## Integrated System

A View Towards **Excellence** 

**Integrated System** 

Introduction

**Integrated System** 

- > Building or renovating? Achieve a beautiful, seamless look with the <u>The Horizon Integrated System</u>
- > Welcome the fresh air and sunlight while blocking insects
- Framed 100mm: Single 21' 6" max span; Double 43' max span
- The system incorporates Wizards proven retractable Horizon screen with its fully flush handle, floating upper track, low-profile track, and concealed fixings throughout
- The 3-sided frame option allows the ½" staged lower track to be either recessed with or mounted on top of the floor
- With its large spanning options, low profile construction, and sleek design, the Horizon Integrated System is the ultimate concealable retractable screen