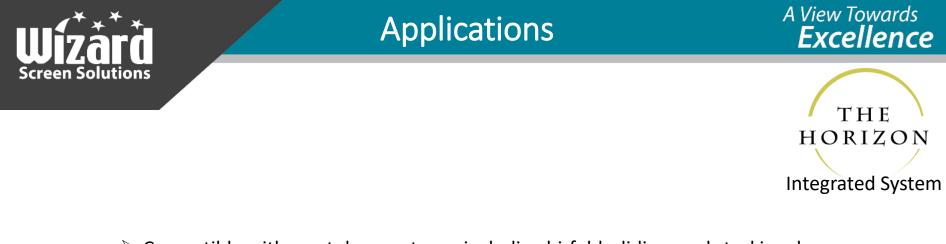

> Compatible with most door systems, including bi-fold, sliding, and stacking doors.

A View Towards **Excellence** 

THE HORIZON Integrated System

The frame is fit within a wall cavity after door installation and during rough framing phase. The jamb fillers are temporarily placed to maintain rigidity.