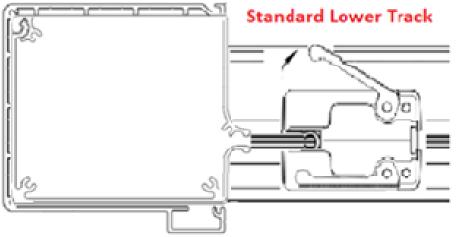

#### **3-Sided Frame**

A View Towards **Excellence** 

> THE Horizon

Integrated System

\*3-sided use the standard lower track

#### **3 Sided Frame**

Lower track recessed into or on top of finish floor

Integrated System