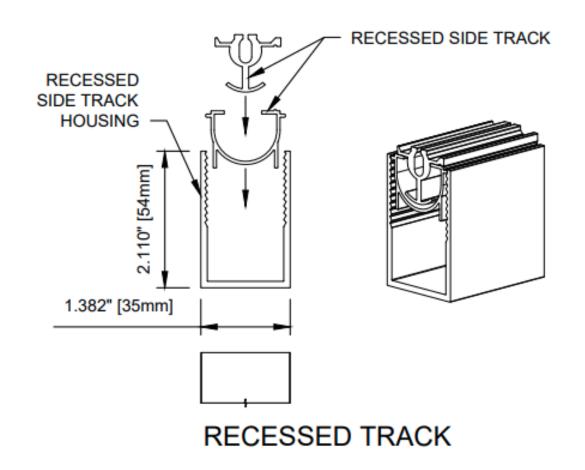

Wizard and Somfy, bringing you EXPERT manufacturing, performance, and reliability.

Radio Technology Somfy (RTS) control at your fingertips.









16



Powered by **SOMFY Maestria 500** series motors with *obstacle detection*.



Single and Multi Channel Remotes



# **Optional Somfy Add-ons**



### Available upon request



### **Somfy Tahoma™**

















Repeater (range extender)



Sun and Wind Sensor



Can be **integrated** with most **home automation systems**.

**Controllable** with a **smartphone**.



**Smart** Screen



#### Standard Motorized shown

Max Opening Sizes

### **Large Openings**

5 ½"- Max 22' 6"

- Max 30'



**Compact Housings** 









## The Choice of Professionals

# **Quiet, No-Chatter Performance**













SLIDE BAR



# Track (Recessed)





# Components

#### Standard Motorized shown







# **Components Sectionals**



Standard Motorized shown