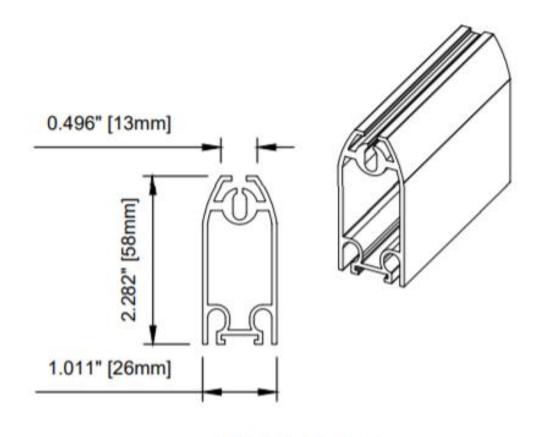

your screen in tight within tracks.

Wizard and Somfy, bringing you EXPERT manufacturing, performance, and reliability.

Radio Technology Somfy (RTS) control at your fingertips.









16



Powered by **SOMFY Maestria 500** series motors with *obstacle detection*.



Single and Multi Channel Remotes



# **Optional Somfy Add-ons**



### Available upon request



### **Somfy Tahoma™**

















Repeater (range extender)



Sun and Wind Sensor



Can be **integrated** with most **home automation systems**.

**Controllable** with a **smartphone**.



**Smart** Screen



#### Standard Motorized shown

Max Opening Sizes

### **Large Openings**

5 ½"- Max 22' 6"

- Max 30'



**Compact Housings** 









## The Choice of Professionals

# **Quiet, No-Chatter Performance**













SLIDE BAR



# Track (Recessed)





# Components

#### Standard Motorized shown







# **Components Sectionals**



Standard Motorized shown