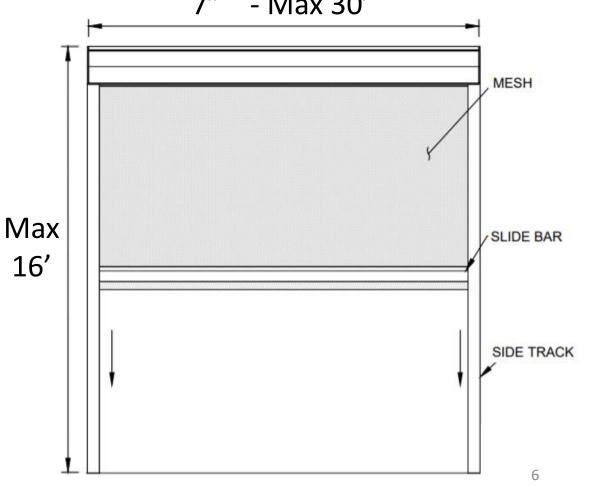

#### Standard Motorized shown

Max Opening Sizes

### **Large Openings**

5 ½"- Max 22' 6"

- Max 30'

**Compact Housings** 