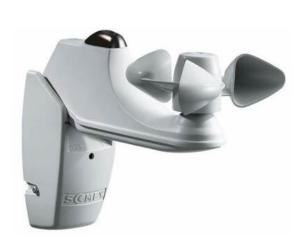

### **Somfy Tahoma™**

Repeater (range extender)

Sun and Wind Sensor

Can be **integrated** with most **home automation systems**.

**Controllable** with a **smartphone**.

**Smart** Screen