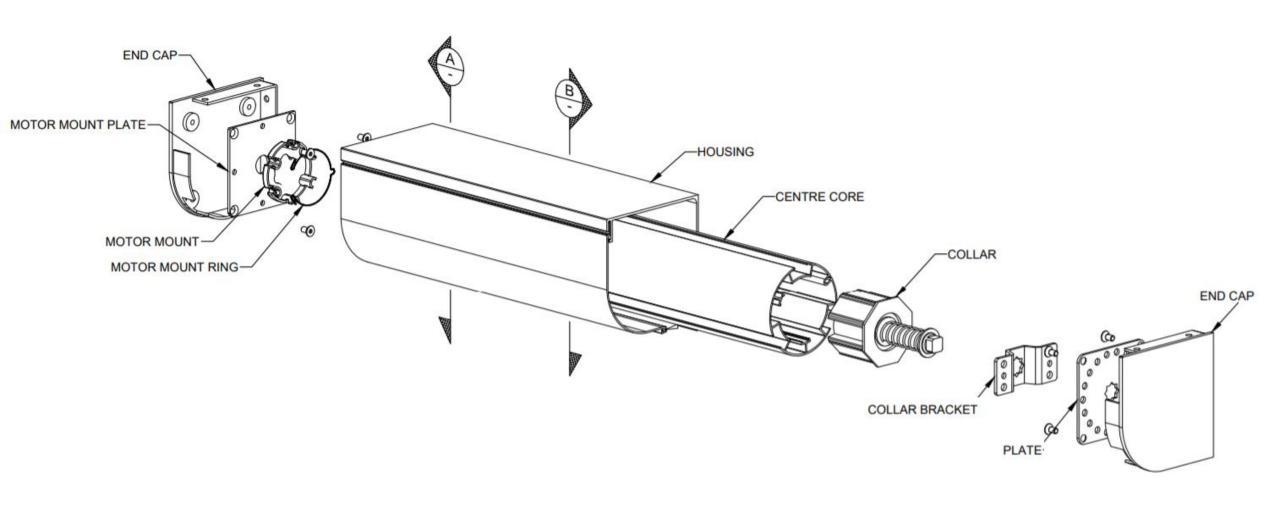

ng, performance, and reliability.

Radio Technology Somfy (RTS) control at your fingertips.









16



Powered by **SOMFY Maestria 500** series motors with *obstacle detection*.



Single and Multi Channel Remotes



# **Optional Somfy Add-ons**



### Available upon request



### **Somfy Tahoma™**

















Repeater (range extender)



Sun and Wind Sensor



Can be **integrated** with most **home automation systems**.

**Controllable** with a **smartphone**.



**Smart** Screen



#### Standard Motorized shown

Max Opening Sizes

### **Large Openings**

5 ½"- Max 22' 6"

- Max 30'



**Compact Housings** 









## The Choice of Professionals

# **Quiet, No-Chatter Performance**













SLIDE BAR



# Track (Recessed)





# Components

#### Standard Motorized shown







# **Components Sectionals**



Standard Motorized shown