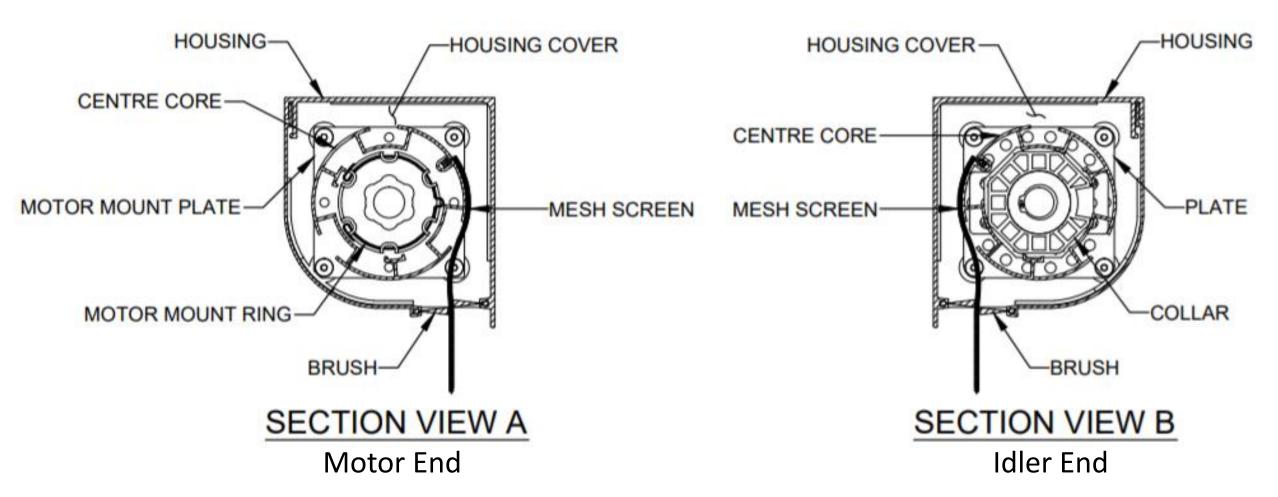

control at your fingertips.









16



Powered by **SOMFY Maestria 500** series motors with *obstacle detection*.



Single and Multi Channel Remotes



# **Optional Somfy Add-ons**



### Available upon request



### **Somfy Tahoma™**

















Repeater (range extender)



Sun and Wind Sensor



Can be **integrated** with most **home automation systems**.

**Controllable** with a **smartphone**.



**Smart** Screen



#### Standard Motorized shown

Max Opening Sizes

### **Large Openings**

5 ½"- Max 22' 6"

- Max 30'



**Compact Housings** 









## The Choice of Professionals

# **Quiet, No-Chatter Performance**













SLIDE BAR



# Track (Recessed)





# Components

#### Standard Motorized shown







# **Components Sectionals**



Standard Motorized shown