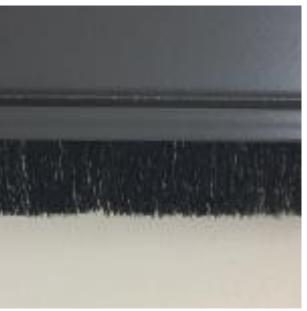

## **Features**

**Self Cleaning** brushes maintain screen.

"Mack Daddy Pivot"
A unique, square idler fitting that eliminates annoying, operational chatter.

**Environmental Control** with a range of mesh materials available for insects, solar, and daytime privacy.