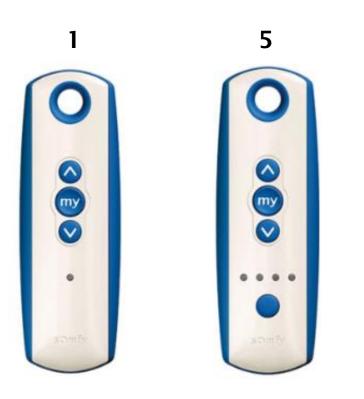

Radio Technology Somfy (RTS) control at your fingertips.

16

Powered by **SOMFY Maestria 500** series motors with *obstacle detection*.

Single and Multi Channel Remotes