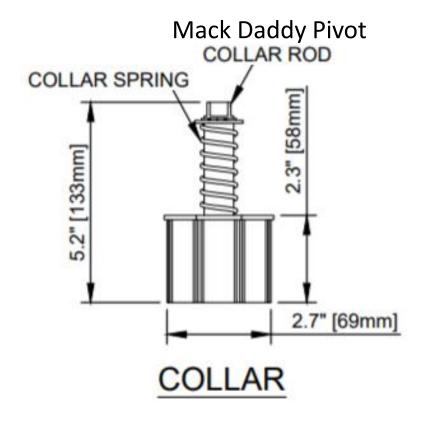

## **Features**

**Self Cleaning** brushes maintain screen.

"Mack Daddy Pivot"
A unique, square idler fitting that eliminates annoying, operational chatter.

**Environmental Control** with a range of mesh materials available for insects, solar, and daytime privacy.

# **Quiet, No-Chatter Performance**

SLIDE BAR