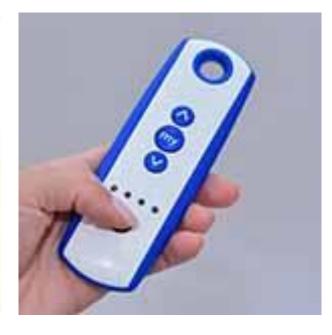

Radio Technology Somfy (RTS) control at your fingertips.

16

Powered by **SOMFY Maestria 500** series motors with *obstacle detection*.

Single and Multi Channel Remotes