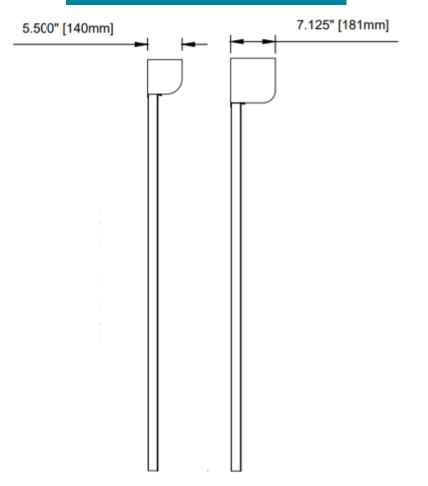

Available as a **recessed configuration**, allowing for seamless aesthetics.

**Captured Mesh** locks your screen in tight within tracks.

Wizard and Somfy, bringing you EXPERT manufacturing, performance, and reliability.

Radio Technology Somfy (RTS) control at your fingertips.









16



Powered by **SOMFY Maestria 500** series motors with *obstacle detection*.



Single and Multi Channel Remotes



# **Optional Somfy Add-ons**



### Available upon request



### **Somfy Tahoma™**

















Repeater (range extender)



Sun and Wind Sensor



Can be **integrated** with most **home automation systems**.

**Controllable** with a **smartphone**.



**Smart** Screen



#### Standard Motorized shown

Max Opening Sizes

### **Large Openings**

5 ½"- Max 22' 6"

- Max 30'



**Compact Housings** 









## The Choice of Professionals

# **Quiet, No-Chatter Performance**













SLIDE BAR



# Track (Recessed)





# Components

#### Standard Motorized shown







# **Components Sectionals**



Standard Motorized shown