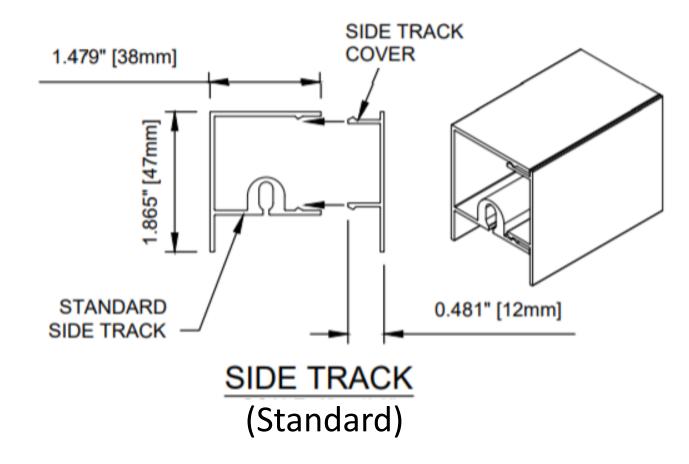

n tight within tracks.

Wizard and Somfy, bringing you EXPERT manufacturing, performance, and reliability.

Radio Technology Somfy (RTS) control at your fingertips.









16



Powered by **SOMFY Maestria 500** series motors with *obstacle detection*.



Single and Multi Channel Remotes



# **Optional Somfy Add-ons**



### Available upon request



### **Somfy Tahoma™**

















Repeater (range extender)



Sun and Wind Sensor



Can be **integrated** with most **home automation systems**.

**Controllable** with a **smartphone**.



**Smart** Screen



#### Standard Motorized shown

Max Opening Sizes

### **Large Openings**

5 ½"- Max 22' 6"

- Max 30'



**Compact Housings** 









## The Choice of Professionals

# **Quiet, No-Chatter Performance**













SLIDE BAR



# Track (Recessed)





# Components

#### Standard Motorized shown







# **Components Sectionals**



Standard Motorized shown