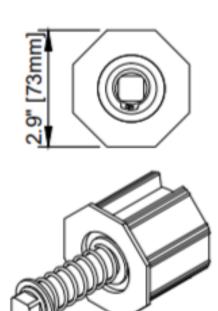

* locks your screen in tight within tracks.

Wizard and Somfy, bringing you EXPERT manufacturing, performance, and reliability.

Radio Technology Somfy (RTS) control at your fingertips.









16



Powered by **SOMFY Maestria 500** series motors with *obstacle detection*.



Single and Multi Channel Remotes



# **Optional Somfy Add-ons**



### Available upon request



### **Somfy Tahoma™**

















Repeater (range extender)



Sun and Wind Sensor



Can be **integrated** with most **home automation systems**.

**Controllable** with a **smartphone**.



**Smart** Screen



#### Standard Motorized shown

Max Opening Sizes

### **Large Openings**

5 ½"- Max 22' 6"

- Max 30'



**Compact Housings** 









## The Choice of Professionals

# **Quiet, No-Chatter Performance**













SLIDE BAR



# Track (Recessed)





# Components

#### Standard Motorized shown







# **Components Sectionals**



Standard Motorized shown