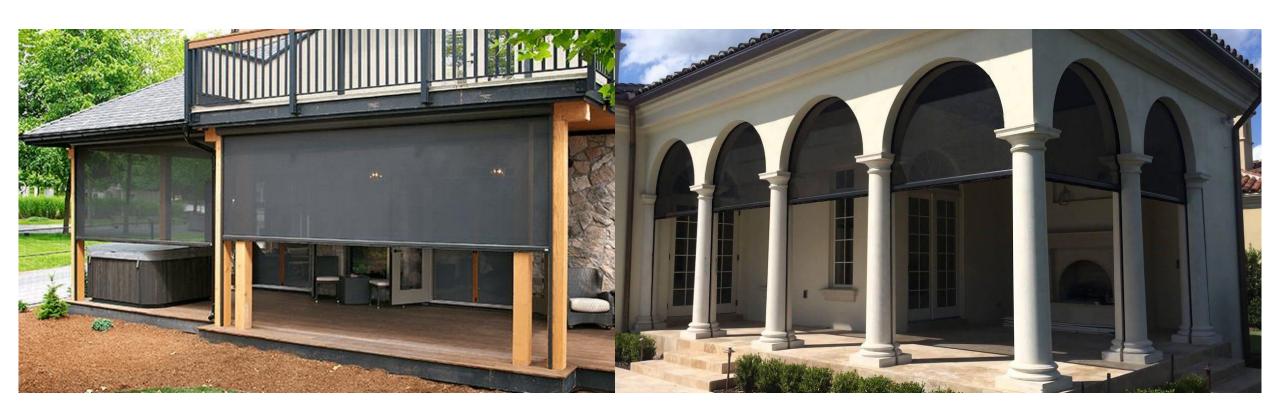

# Introduction



## **Features**











**Self Cleaning** brushes maintain screen.



"Mack Daddy Pivot"
A unique, square idler fitting that eliminates annoying, operational chatter.



**Environmental Control** with a range of mesh materials available for insects, solar, and daytime privacy.

## Features













Available as a **recessed configuration**, allowing for seamless aesthetics.

**Captured Mesh** locks your screen in tight within tracks.

Wizard and Somfy, bringing you EXPERT manufacturing, performance, and reliability.

Radio Technology Somfy (RTS) control at your fingertips.









16



Powered by **SOMFY Maestria 500** series motors with *obstacle detection*.



Single and Multi Channel Remotes



# **Optional Somfy Add-ons**



### Available upon request



### **Somfy Tahoma™*