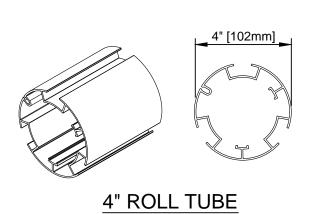

WIZARD INDUSTRIES INC.

4263 PHILLIPS AVENUE BURNABY, BC V5A 2X4

SMARTSCREEN MOTORIZED

PROFILE DETAILS

SCALE: 3" = 1'-0"

DATE: MAR 22 2024 DWG:

SM-001

5 3/8" ROLL-TUBE