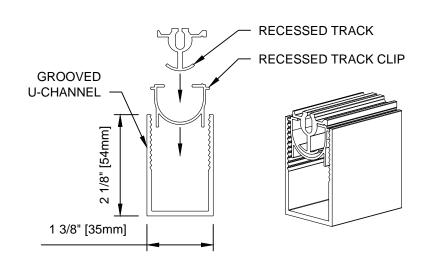

5 1/2" SQUARE HOUSING

WIZARD INDUSTRIES INC.

4263 PHILLIPS AVENUE BURNABY, BC V5A 2X4 SMARTSCREEN MOTORIZED

PARTS DETAILS

SCALE: 3" = 1'-0"

DATE: MAR 22 2024

DWG: SM-002

RECESSED TRACK

**SELF - ADJUSTING TRACK** 

WIZARD INDUSTRIES INC.

4263 PHILLIPS AVENUE BURNABY, BC V5A 2X4 SMARTSCREEN MOTORIZED

PARTS DETAILS

SCALE: 1:2

DATE: MAR 22 2024

DWG: SM-003

7" RECESS BRACKET