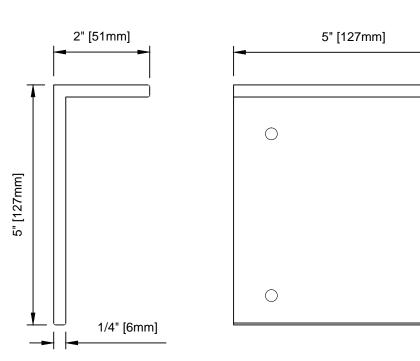

5" RECESS BRACKET

 $\bigcirc$ 

 $\bigcirc$ 

5" [127mm]

WIZARD INDUSTRIES INC.

4263 PHILLIPS AVENUE BURNABY, BC V5A 2X4 SMARTSCREEN MOTORIZED

RECESS BRACKETS DETAILS

SCALE: 6"=1'-0"