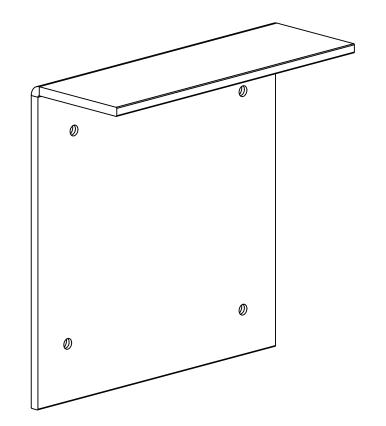

**SELF - ADJUSTING TRACK** 

WIZARD INDUSTRIES INC.

4263 PHILLIPS AVENUE BURNABY, BC V5A 2X4 SMARTSCREEN MOTORIZED

PARTS DETAILS

SCALE: 1:2

DATE: MAR 22 2024

DWG: SM-003

7" RECESS BRACKET