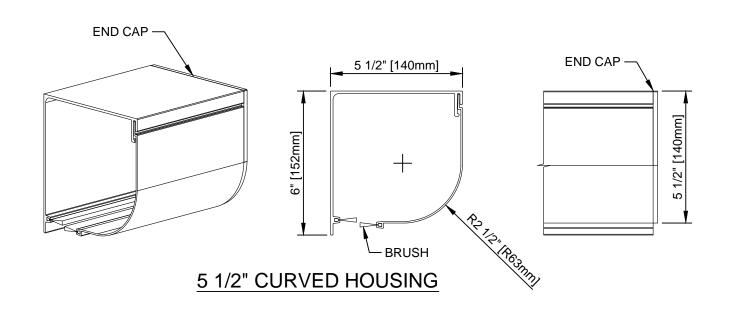

WIZARD INDUSTRIES INC.

4263 PHILLIPS AVENUE BURNABY, BC V5A 2X4

SMARTSCREEN MOTORIZED

PROFILE DETAILS

SCALE: 3" = 1'-0"

DATE: MAR 22 2024 DWG:

SM-001

5 3/8" ROLL-TUBE

5 1/2" SQUARE HOUSING

WIZARD INDUSTRIES INC.

4263 PHILLIPS AVENUE BURNABY, BC V5A 2X4 SMARTSCREEN MOTORIZED

PARTS DETAILS

SCALE: 3" = 1'-0"

DATE: MAR 22 2024

DWG: SM-002

RECESSED TRACK