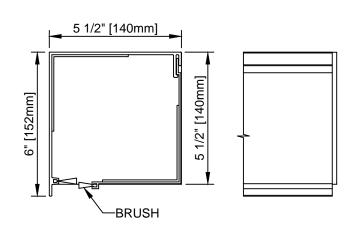

5 1/2" SQUARE HOUSING

WIZARD INDUSTRIES INC.

4263 PHILLIPS AVENUE BURNABY, BC V5A 2X4 SMARTSCREEN MOTORIZED

PARTS DETAILS

SCALE: 3" = 1'-0"

DATE: MAR 22 2024

DWG: SM-002

RECESSED TRACK