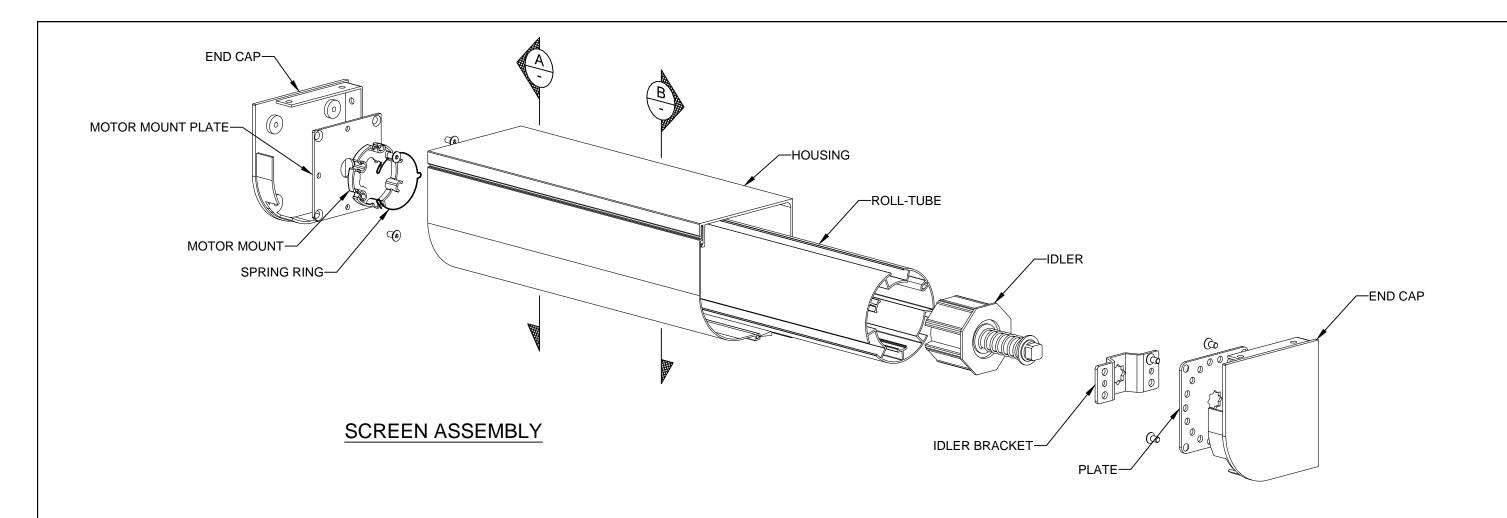

WIZARD INDUSTRIES INC.

4263 PHILLIPS AVENUE BURNABY, BC V5A 2X4

SMARTSCREEN MOTORIZED

PROFILE DETAILS

SCALE: 3" = 1'-0"

DATE: MAR 22 2024 DWG:

SM-001

5 3/8" ROLL-TUBE

5 1/2" SQUARE HOUSING

WIZARD INDUSTRIES INC.

4263 PHILLIPS AVENUE BURNABY, BC V5A 2X4 SMARTSCREEN MOTORIZED

PARTS DETAILS

SCALE: 3" = 1'-0"

DATE: MAR 22 2024

DWG: SM-002

RECESSED TRACK