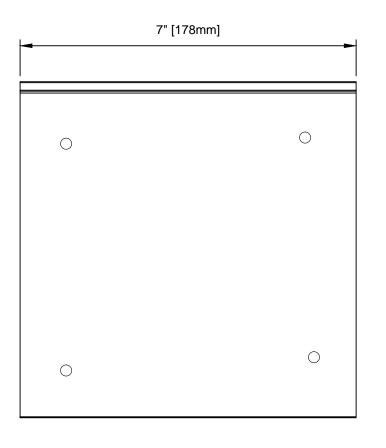

**SELF - ADJUSTING TRACK** 

WIZARD INDUSTRIES INC.

4263 PHILLIPS AVENUE BURNABY, BC V5A 2X4 SMARTSCREEN MOTORIZED

PARTS DETAILS

SCALE: 1:2

DATE: MAR 22 2024

DWG: SM-003

7" RECESS BRACKET