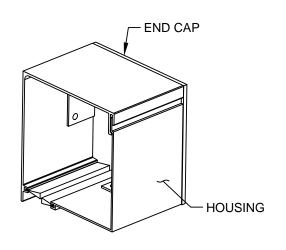

WIZARD INDUSTRIES INC.

4263 PHILLIPS AVENUE BURNABY, BC V5A 2X4

SMARTSCREEN MOTORIZED

PROFILE DETAILS

SCALE: 3" = 1'-0"

DATE: MAR 22 2024 DWG:

SM-001

5 3/8" ROLL-TUBE