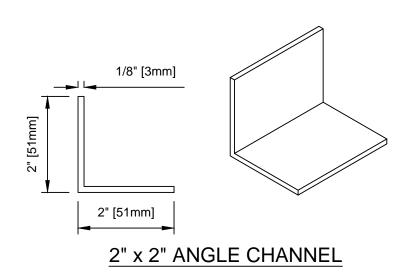

5 1/2" SQUARE HOUSING

WIZARD INDUSTRIES INC.

4263 PHILLIPS AVENUE BURNABY, BC V5A 2X4 SMARTSCREEN MOTORIZED

PARTS DETAILS

SCALE: 3" = 1'-0"

DATE: MAR 22 2024

DWG: SM-002

RECESSED TRACK