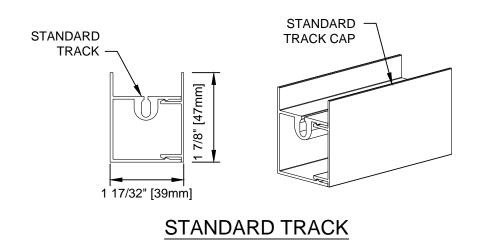

**SELF - ADJUSTING TRACK** 

WIZARD INDUSTRIES INC.

4263 PHILLIPS AVENUE BURNABY, BC V5A 2X4 SMARTSCREEN MOTORIZED

PARTS DETAILS

SCALE: 1:2

DATE: MAR 22 2024

DWG: SM-003

7" RECESS BRACKET