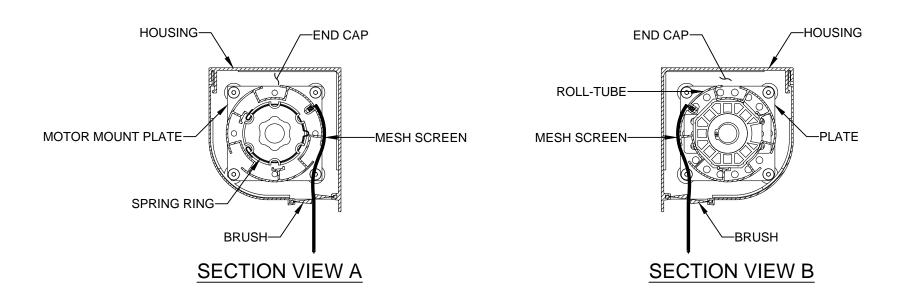

WIZARD INDUSTRIES INC.

4263 PHILLIPS AVENUE BURNABY, BC V5A 2X4

SMARTSCREEN MOTORIZED

PROFILE DETAILS

SCALE: 3" = 1'-0"

DATE: MAR 22 2024 DWG:

SM-001

5 3/8" ROLL-TUBE

5 1/2" SQUARE HOUSING

WIZARD INDUSTRIES INC.

4263 PHILLIPS AVENUE BURNABY, BC V5A 2X4 SMARTSCREEN MOTORIZED

PARTS DETAILS

SCALE: 3" = 1'-0"

DATE: MAR 22 2024

DWG: SM-002

RECESSED TRACK