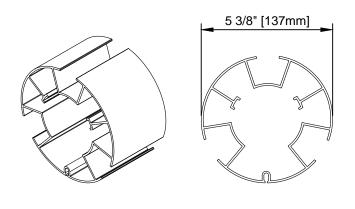

WIZARD INDUSTRIES INC.

4263 PHILLIPS AVENUE BURNABY, BC V5A 2X4

SMARTSCREEN MOTORIZED

PROFILE DETAILS

SCALE: 3" = 1'-0"

DATE: MAR 22 2024 DWG:

SM-001

5 3/8" ROLL-TUBE