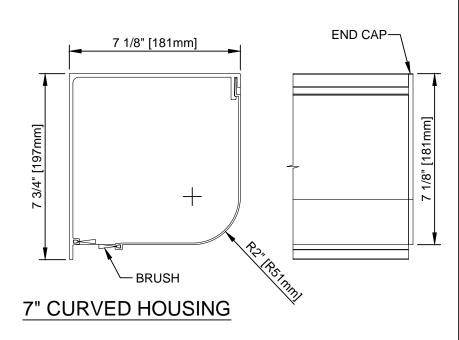

WIZARD INDUSTRIES INC.

4263 PHILLIPS AVENUE BURNABY, BC V5A 2X4

SMARTSCREEN MOTORIZED

PROFILE DETAILS

SCALE: 3" = 1'-0"

DATE: MAR 22 2024 DWG:

SM-001

5 3/8" ROLL-TUBE