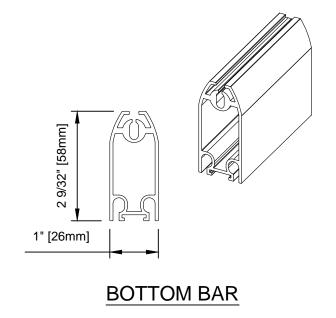

**SELF - ADJUSTING TRACK** 

WIZARD INDUSTRIES INC.

4263 PHILLIPS AVENUE BURNABY, BC V5A 2X4 SMARTSCREEN MOTORIZED

PARTS DETAILS

SCALE: 1:2

DATE: MAR 22 2024

DWG: SM-003

7" RECESS BRACKET