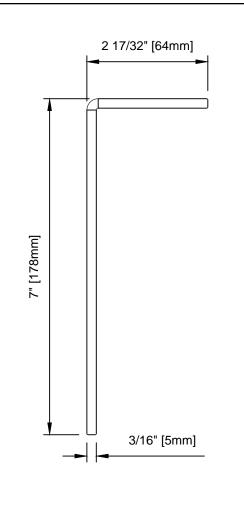

**SELF - ADJUSTING TRACK** 

WIZARD INDUSTRIES INC.

4263 PHILLIPS AVENUE BURNABY, BC V5A 2X4 SMARTSCREEN MOTORIZED

PARTS DETAILS

SCALE: 1:2

DATE: MAR 22 2024

DWG: SM-003

7" RECESS BRACKET

5" RECESS BRACKET

 $\bigcirc$ 

 $\bigcirc$ 

5" [127mm]

WIZARD INDUSTRIES INC.

4263 PHILLIPS AVENUE BURNABY, BC V5A 2X4 SMARTSCREEN MOTORIZED

RECESS BRACKETS DETAILS

SCALE: 6"=1'-0"