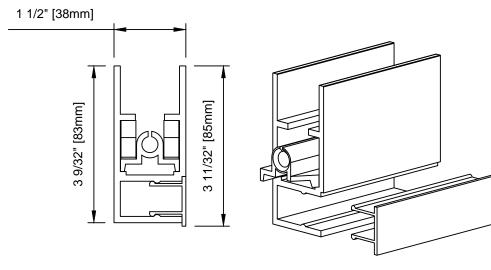

**SELF - ADJUSTING TRACK** 

WIZARD INDUSTRIES INC.

4263 PHILLIPS AVENUE BURNABY, BC V5A 2X4 SMARTSCREEN MOTORIZED

PARTS DETAILS

SCALE: 1:2

DATE: MAR 22 2024

DWG: SM-003

7" RECESS BRACKET