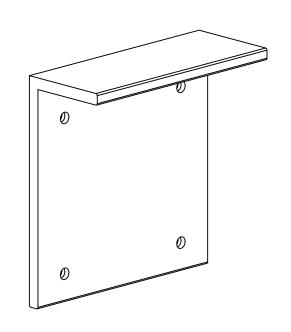

5" RECESS BRACKET

 $\bigcirc$ 

 $\bigcirc$ 

5" [127mm]

WIZARD INDUSTRIES INC.

4263 PHILLIPS AVENUE BURNABY, BC V5A 2X4 SMARTSCREEN MOTORIZED

RECESS BRACKETS DETAILS

SCALE: 6"=1'-0"