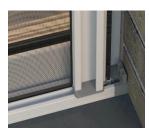

## **Captured Mesh**

Specialty equipment welds the mesh to the zipper. The tracks capture the zippers, and the mesh is retained at all times. No blowouts, frayed mesh or animals on the loose.

# **Captured Mesh**

Specialty equipment welds the mesh to the zipper. The tracks capture the zippers, and the mesh is retained at all times. No blowouts, frayed mesh or animals on the loose.