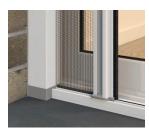

## **Captured Mesh**

Specialty equipment welds the mesh to the zipper. The tracks capture the zippers, and the mesh is retained at all times. No blowouts, frayed mesh or animals on the loose.

# **Captured Mesh**

Specialty equipment welds the mesh to the zipper. The tracks capture the zippers, and the mesh is retained at all times. No blowouts, frayed mesh or animals on the loose.