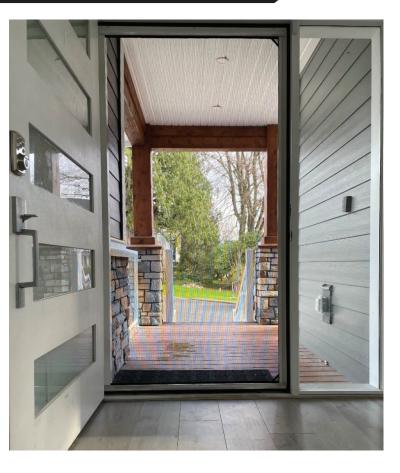

wizardscreens.com

The BetterView Screen offers many of the key features that our other screen solutions have, all in one package! The BetterView utilizes superior quality aluminum and UV-resistant fiberglass mesh, both of which will endure the test of time. It is designed and built for many door and window applications.

## Warranty

BetterView is covered by a limited life-time warranty.

The VistaView<sup>™</sup> Screen operates effortlessly from side to side. It works perfectly on a variety of door configurations, sizes and finishes.