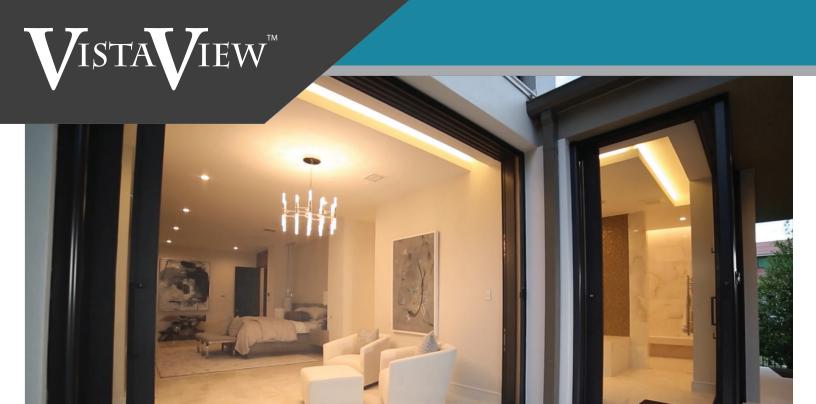

## Warranty

BetterView is covered by a limited life-time warranty.

The VistaView<sup>™</sup> Screen operates effortlessly from side to side. It works perfectly on a variety of door configurations, sizes and finishes.

### **Recessed Track**

VistaView<sup>™</sup> screens can be recessed, providing a smooth transition between spaces with a flush appearance.

A View Towards Excellence