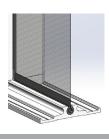

## **Low Profile Track**

At only ½" tall, the lower track blends seamlessly into every application. It's designed for simple installation and provides for a smooth transition between spaces.