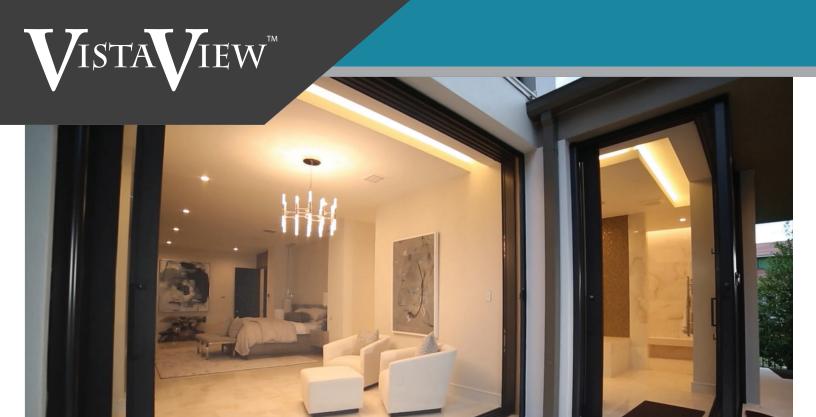

The VistaView<sup>™</sup> Screen operates effortlessly from side to side. It works perfectly on a variety of door configurations, sizes and finishes.

|                      | Width | Height |
|----------------------|-------|--------|
| Singles Up To        | 14′6" | 11′    |
| <b>Doubles Up To</b> | 29′   | 11'    |