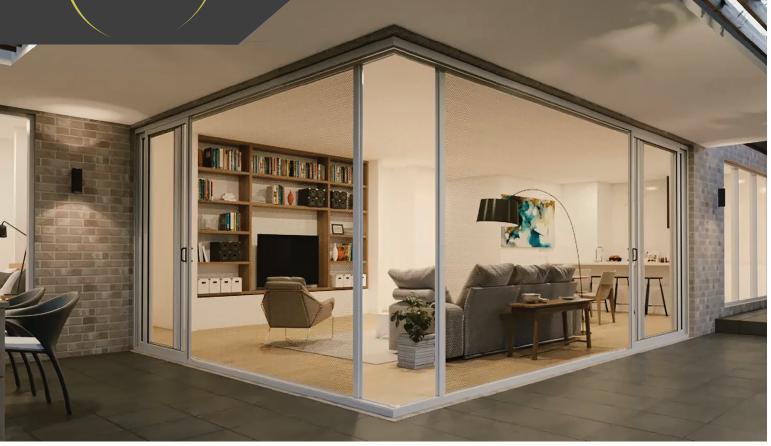

The Horizon screen sets a new standard in retractable screens. With features like a flat handle, autocompensating upper track and low-profile lower track, the Horizon can complement large architectural doors of almost any type and configuration.

## Benefits:

Wheelchair Friendly

Clear Vision

Insect Control

Flush Handle