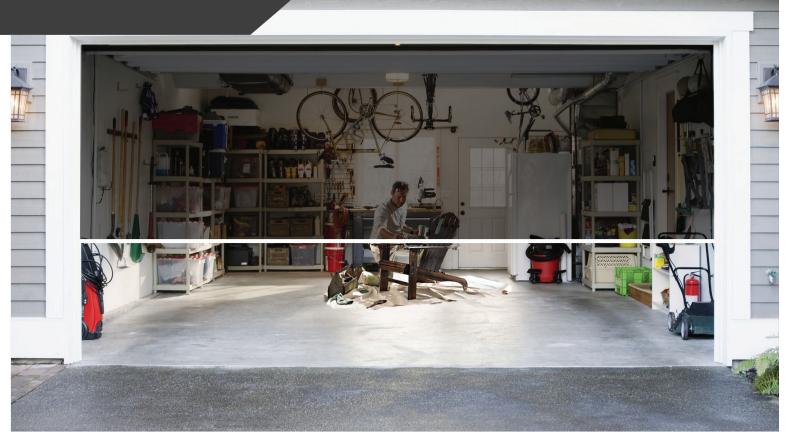

## **Garage Screens**

Use your garage as a workshop or additional gathering space in your home day or night with a manual pull down screen.

## Slide n' Stop Screen

A unique floating track system provides smooth and easy operation. It takes only seconds to Slide n' Stop the screen anywhere along its tracks.

Our manual pull down is designed with a compact housing and has no visible fasteners. It virtually disappears while not in use.