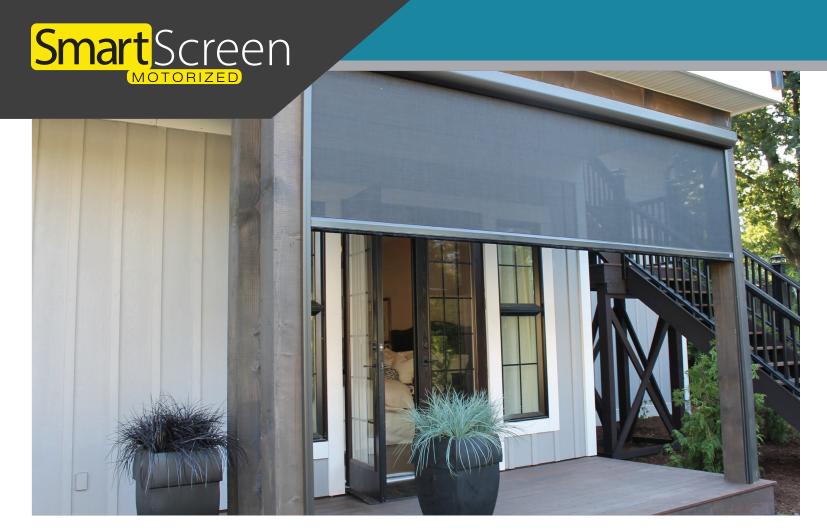

The SmartScreen Motorized screens are designed for insect, privacy, sun and weather control. At the touch of a button, you can extend the life of your outdoor living space for year-round enjoyment.

|             | Width | Height |
|-------------|-------|--------|
| Sizes Up To | 30′   | 16′    |

## **Discrete Design**

SmartScreen Motorized utilizes a discrete housing that will integrate seamlessly with any home design.

## **Recessed Application**

The SmartScreen Motorized can be recessed, integrating directly in to the architecture of your home, and remaining completely out of sight until needed.

A View Towards Excellence