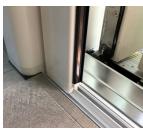

# **Captured Mesh**

Specialized equipment welds the mesh to the zipper, ensuring it stays secure in the tracks—no blowouts, frayed mesh, and escaped pets!