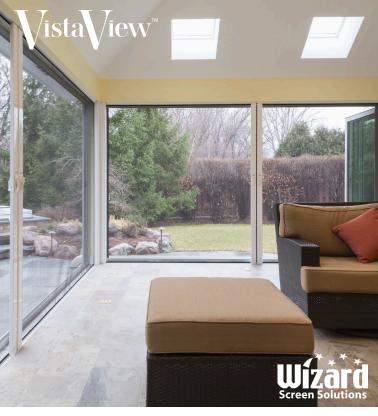

VistaView™ retractable screen operates effortlessly from side-to-side. It works perfectly with a variety of door configurations, sizes, and finishes.

# Embrace the beauty of the outdoors, all while staying inside your comfort zone with our **VistaView**™ screens